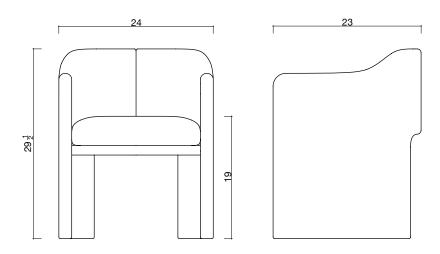

## **BAND CHAIR**

| Standard Dimensions | Overall: 24" W x 23" D x 29 ½" H<br>Seat Height: 19" |                                                                                    |
|---------------------|------------------------------------------------------|------------------------------------------------------------------------------------|
| COM                 | 3 yards – Frame<br>2 yards – Seat and Cushion        | * Minimum 54" plain goods, non-repeating pattern.<br>* COL pricing please inquire. |
| List Price *        | \$4,150                                              | *List pricing is subject to change and does not include shipping.                  |

## Specification Drawing

STAHLANDBAND.COM INFO@STAHLANDBAND.COM 424.228.4134