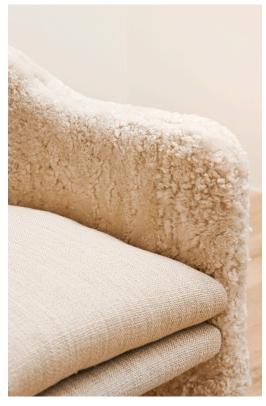

## STAHL+BAND





Band Chair shown in Custom Fabric.

## **BAND CHAIR**

| Standard Dimensions | Overall: 24" W x 23" D x 29 ½" H<br>Seat Height: 19" |                                                                                    |
|---------------------|------------------------------------------------------|------------------------------------------------------------------------------------|
| COM                 | 3 yards – Frame<br>2 yards – Seat and Cushion        | * Minimum 54" plain goods, non-repeating pattern.<br>* COL pricing please inquire. |
| List Price *        | \$4,150                                              | *List pricing is subject to change and does not include shipping.                  |

## Specification Drawing



STAHLANDBAND.COM INFO@STAHLANDBAND.COM 424.228.4134