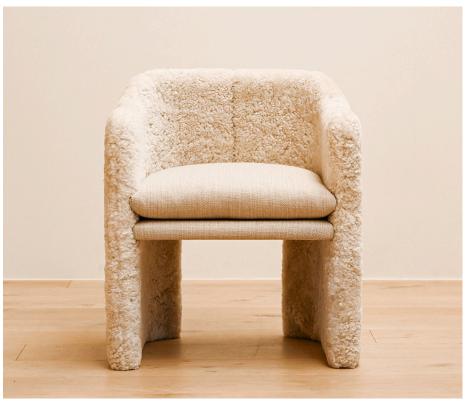

## STAHL+BAND

Band Chair shown in Custom Fabric.

## **BAND CHAIR**

| Standard Dimensions | Overall: 24" W x 23" D x 29 ½" H<br>Seat Height: 19" |                                                                                    |
|---------------------|------------------------------------------------------|------------------------------------------------------------------------------------|
| COM                 | 3 yards – Frame<br>2 yards – Seat and Cushion        | * Minimum 54" plain goods, non-repeating pattern.<br>* COL pricing please inquire. |
| List Price *        | \$4,150                                              | *List pricing is subject to change and does not include shipping.                  |