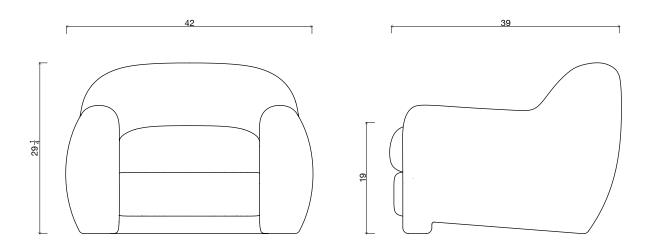

## **BIRNE ARMCHAIR**

| Standard Dimensions | Overall: 42" W x 39" D x 29 ¼" H<br>Seat Height: 19" |                                                                                   |
|---------------------|------------------------------------------------------|-----------------------------------------------------------------------------------|
| COM                 | 10 yards                                             | *Minimum 54" plain goods, non-repeating pattern.<br>* COL pricing please inquire. |
| List Price *        | \$6,900                                              | *List pricing is subject to change and does not include shipping.                 |

## Specification Drawing

STAHLANDBAND.COM INFO@STAHLANDBAND.COM 424.228.4134