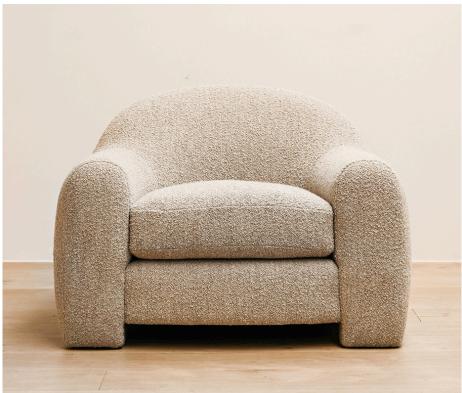

## STAHL+BAND

Birne Armchair shown in Custom Fabric.

## **BIRNE ARMCHAIR**

| Standard Dimensions | Overall: 42" W x 39" D x 29 ¼" H<br>Seat Height: 19" |                                                                                   |
|---------------------|------------------------------------------------------|-----------------------------------------------------------------------------------|
| COM                 | 10 yards                                             | *Minimum 54" plain goods, non-repeating pattern.<br>* COL pricing please inquire. |
| List Price *        | \$6,900                                              | *List pricing is subject to change and does not include shipping.                 |