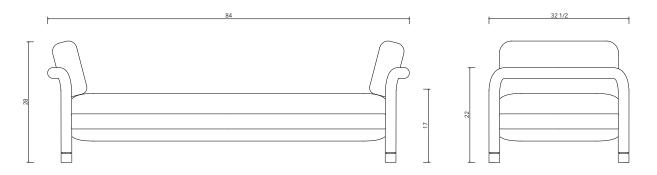

## **DUBEL DAYBED**

| Standard Dimensions     | Overall: 84" L x 32 1/2" W x 28" H<br>Seat Height: 17" |                                                                                                                |
|-------------------------|--------------------------------------------------------|----------------------------------------------------------------------------------------------------------------|
| COM                     | 10 yards                                               | * Minimum 54" plain goods, non-reapeating pattern.<br>* COL pricing please inquire.                            |
| Available Wood Finishes | TI TI TI                                               | * Additional S+B Wood Finishes available upon request. ** Refer to S+B Material Guide for additional Finishes. |
|                         | White Oak Walnut Charred Wirebri<br>Red Oak Red O      |                                                                                                                |
| List Price *            | Tier 1 – \$15,900<br>Tier 2 – \$16,500                 | *List pricing is subject to change and does not include shipping.                                              |

## Specification Drawing