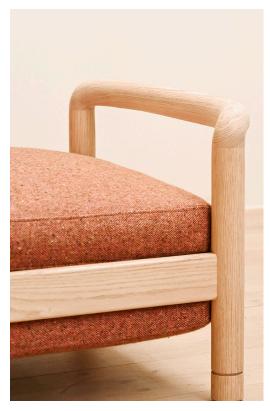

## STAHL+BAND





Dubel Daybed shown in Custom Red Oak.

## **DUBEL DAYBED**

| Standard Dimensions     | Overall: 84" L x 32 1/2" W x 28" H<br>Seat Height: 17" |                                                                                                                |
|-------------------------|--------------------------------------------------------|----------------------------------------------------------------------------------------------------------------|
| COM                     | 10 yards                                               | * Minimum 54" plain goods, non-reapeating pattern.<br>* COL pricing please inquire.                            |
| Available Wood Finishes | TI TI TI                                               | * Additional S+B Wood Finishes available upon request. **