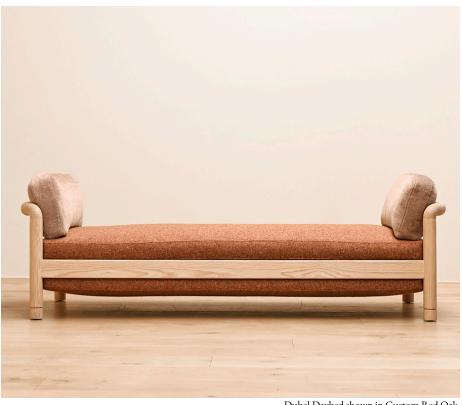

## STAHL+BAND





Dubel Daybed shown in Custom Red Oak.

## **DUBEL DAYBED**

| Standard Dimensions     | Overall: 84" L x 32 1/2" W x 28" H<br>Seat Height: 17" |                                                                                                                |
|-------------------------|--------------------------------------------------------|----------------------------------------------------------------------------------------------------------------|
| COM                     | 10 yards                                               | * Minimum 54" plain goods, non-reapeating pattern.<br>* COL pricing please inquire.                            |
| Available Wood Finishes | TI TI TI                                               | * Additional S+B Wood Finishes available upon request. ** R