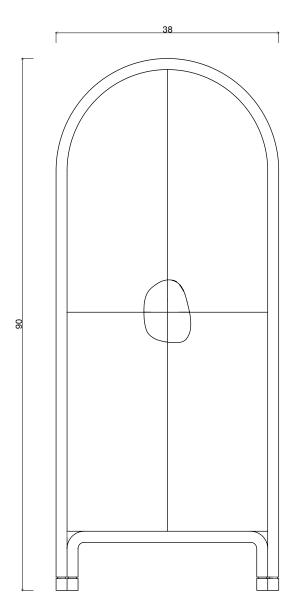

## **DUBEL UPRIGHT**

| Standard Dimensions        | Overall: 38" W x 22" D x 90" H |                                                                                                               |
|----------------------------|--------------------------------|---------------------------------------------------------------------------------------------------------------|
| COM                        | 50 SQ FT                       | *Minimum S4" plain goods, non-reapeating pattern.<br>*COL pricing please inquire                              |
| Available Wood Finishes    | TI TI T2                       | *Additional S+B Wood Finishes available upon request. ** Refer to S+B Material Guide for additional Finishes. |
|                            | Ash White Oak Walnut Lemon W   | Talnut                                                                                                        |
| Available Harware Finishes |                                |                                                                                                               |
|                            | Copper Brass Patinated Steel   |                                                                                                               |
| Available Stone Finishes   |                                |                                                                                                               |
|                            | Limestone Calacatta Onyx       |                                                                                                               |
| List Price *               | Tier 1 – \$31,500              | *List pricing is subject to change and does not include shipping.                                             |