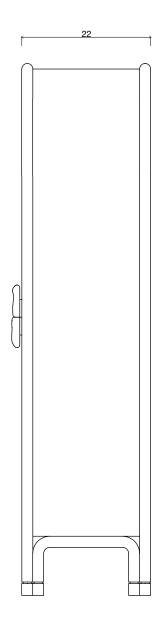

## **DUBEL UPRIGHT**

| Standard Dimensions        | Overall: 38" W x 22" D x 90" H |                                                                                                               |
|----------------------------|--------------------------------|---------------------------------------------------------------------------------------------------------------|
| COM                        | 50 SQ FT                       | *Minimum S4" plain goods, non-reapeating pattern.<br>*COL pricing please inquire                              |
| Available Wood Finishes    | TI TI T2                       | *Additional S+B Wood Finishes available upon request. ** Refer to S+B Material Guide for additional Finishes. |
|                            | Ash White Oak Walnut Lemon W   | Talnut                                                                                                        |
| Available Harware Finishes |                                |                                                                                                               |
|                            | Copper Brass Patinated Steel   |                                                                                                               |
| Available Stone Finishes   |                                |                                                                                                               |
|                            | Limestone Calacatta Onyx       |                                                                                                               |
| List Price *               | Tier 1 – \$31,500              | *List pricing is subject to change and does not include shipping.                                             |