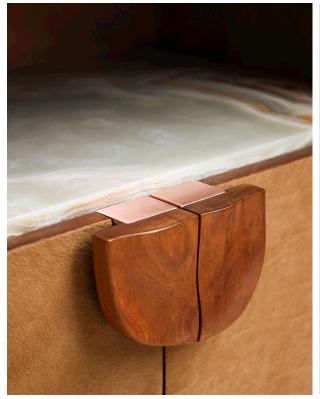

## STAHL+BAND

Dubel Upright shown in Custom Sapele, Copper, Green Onyx, Pony Hide.