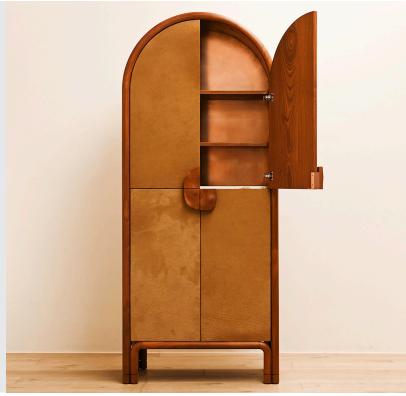

## STAHL+BAND

Dubel Upright shown in Custom Sapele, Copper, Green Onyx, Pony Hide.

## **DUBEL UPRIGHT**

| Standard Dimensions        | Overall: 38" W x 22" D x 90" H |                                                                                                               |
|----------------------------|--------------------------------|---------------------------------------------------------------------------------------------------------------|
| COM                        | 50 SQ FT                       | *Minimum S4" plain goods, non-reapeating pattern.<br>*COL pricing please inquire                              |
| Available Wood Finishes    | TI TI T2                       | *Additional S+B Wood Finishes available upon request. ** Refer to S+B Material Guide for additional Finishes. |
|                            | Ash White Oak Walnut Lemon W   | Talnut                                                                                                        |
| Available Harware Finishes |                                |                                                                                                               |
|                            | Copper Brass Patinated Steel   |                                                                                                               |
| Available Stone Finishes   |                                |                                                                                                               |
|                            | Limestone Calacatta Onyx       |                                                                                                               |
| List Price *               | Tier 1 – \$31,500              | *List pricing is subject to change and does not include shipping.                                             |