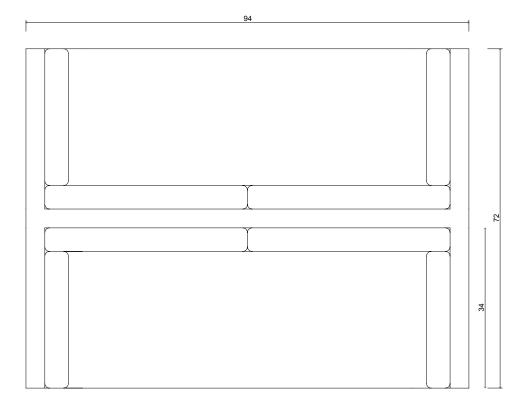

## FRANCK DUET

| Standard Dimensions     | Overall: 94" L x 68" W x 26" H<br>Seat Height: 17" H |                                                                                                                  |
|-------------------------|------------------------------------------------------|------------------------------------------------------------------------------------------------------------------|
| СОМ                     | 22 yards                                             | *Minimum 54" plain goods, non-reapeating pattern.<br>*COL pricing please inquire                                 |
| Available Wood Finishes | T1 T1 T1 T2                                          | *Additional S+B Wood Finishes available upon request.<br>** Refer to S+B Material Guide for additional Finishes. |
|                         | White Oak Walnut Ash Charred<br>Red Oak              | Wirebrushed<br>White Oak                                                                                         |
| List Price *            | Tier 1 – \$27,500<br>Tier 2 – \$29,500               | *List pricing is subject to change and does not include shipping.                                                |

## Specification Drawing

STAHLANDBAND.COM INFO@STAHLANDBAND.COM 424.228.4134