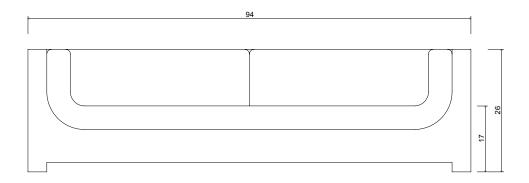

## FRANCK DUET

| Standard Dimensions     | Overall: 94" L x 68" W x 26" H<br>Seat Height: 17" H |                                                                                                                  |
|-------------------------|------------------------------------------------------|------------------------------------------------------------------------------------------------------------------|
| СОМ                     | 22 yards                                             | *Minimum 54" plain goods, non-reapeating pattern.<br>*COL pricing please inquire                                 |
| Available Wood Finishes | T1 T1 T1 T2                                          | *Additional S+B Wood Finishes available upon request.<br>** Refer to S+B Material Guide for additional Finishes. |
|                         | White Oak Walnut Ash Charred<br>Red Oak              | Wirebrushed<br>White Oak                                                                                         |
| List Price *            | Tier 1 – \$27,500<br>Tier 2 – \$29,500               | *List pricing is subject to change and does not include shipping.                                                |

## Specification Drawing

STAHLANDBAND.COM INFO@STAHLANDBAND.COM 424.228.4134