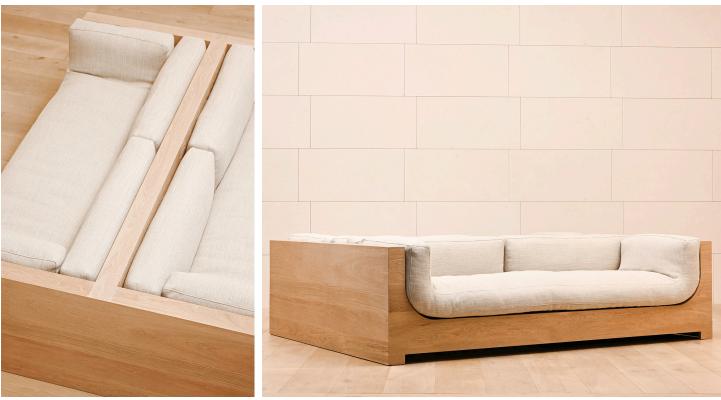

## **STAHL**+BAND

Franck Duet shown in Wirebrushed White Oak.

## FRANCK DUET

| Standard Dimensions     | Overall: 94" L x 68" W x 26" H<br>Seat Height: 17" H |                                                                                                                  |
|-------------------------|------------------------------------------------------|------------------------------------------------------------------------------------------------------------------|
| СОМ                     | 22 yards                                             | *Minimum 54" plain goods, non-reapeating pattern.<br>*COL pricing please inquire                                 |
| Available Wood Finishes | T1 T1 T1 T2                                          | *Additional S+B Wood Finishes available upon request.<br>** Refer to S+B Material Guide for additional Finishes. |
|                         | White Oak Walnut Ash Charred<br>Red Oak              | Wirebrushed<br>White Oak                                                                                         |
| List Price *            | Tier 1 – \$27,500<br>Tier 2 – \$29,500               | *List pricing is subject to change and does not include shipping.                                                |