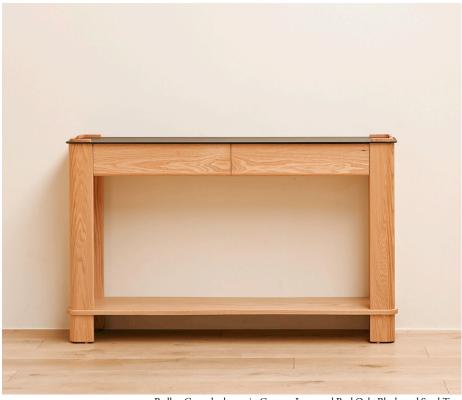

## STAHL+BAND

Rollen Console shown in Custom Lacqured Red Oak, Blackened Steel Top.