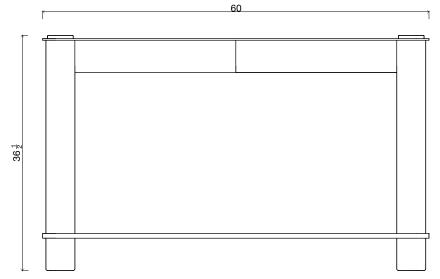

## **ROLLEN CONSOLE**

| Standard Dimensions         | Overall: 60" W x 14" D x 36 ½" H                                                                                        |   |
|-----------------------------|-------------------------------------------------------------------------------------------------------------------------|---|
| Available Wood Finishes     | T1 T1 T1 T2  Ash White Oak Walnut Wirebrush. Red Oak                                                                    |   |
| Available Hardware Finishes |                                                                                                                         |   |
|                             | Brass Antiqued Patinated Blackened<br>Brass Steel Steel                                                                 | l |
| Available Stone Finishes    |                                                                                                                         |   |
|                             | Limestone Calacatta                                                                                                     |   |
| List Price *                | Tier 1 – \$9,725 (steel)   \$10,200 (stone<br>Tier 2 – \$9,850 (steel)   \$10,325 (stone<br>Brass Pricing Upon Request. |   |

## Specification Drawing