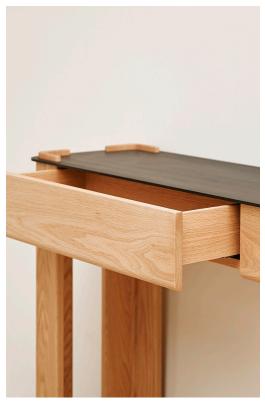

## STAHL+BAND

Rollen Console shown in Custom Lacqured Red Oak, Blackened Steel Top.