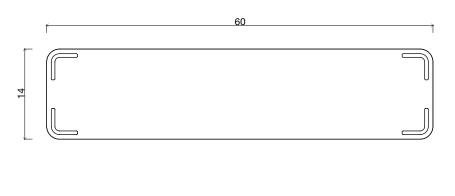

## **ROLLEN CONSOLE**

| Standard Dimensions         | Overall: 60" W x 14" D x 36 ½" H                                                                                        |   |
|-----------------------------|-------------------------------------------------------------------------------------------------------------------------|---|
| Available Wood Finishes     | T1 T1 T1 T2  Ash White Oak Walnut Wirebrush. Red Oak                                                                    |   |
| Available Hardware Finishes |                                                                                                                         |   |
|                             | Brass Antiqued Patinated Blackened<br>Brass Steel Steel                                                                 | l |
| Available Stone Finishes    |                                                                                                                         |   |
|                             | Limestone Calacatta                                                                                                     |   |
| List Price *                | Tier 1 – \$9,725 (steel)   \$10,200 (stone<br>Tier 2 – \$9,850 (steel)   \$10,325 (stone<br>Brass Pricing Upon Request. |   |

## Specification Drawing