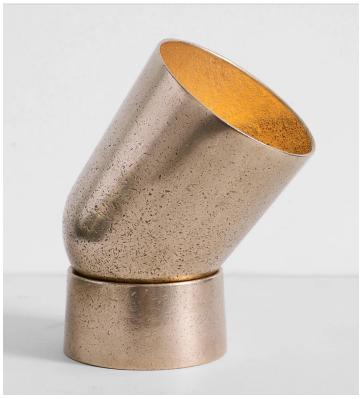

## STAHL+BAND

Spot Light shown in Bronze (left), Blackened Bronze (right).

## **SPOT LIGHT**

| Standard Dimensions      | Overall: 5" DIA x 8" H                                                                                                              |
|--------------------------|-------------------------------------------------------------------------------------------------------------------------------------|
|                          | Weight: 13.5 lbs (Brass   Blackened)                                                                                                |
|                          | Weight: 3.3 lbs (Aluminum)                                                                                                          |
| Materials                | Brass, Aluminum                                                                                                                     |
| Details                  | Lamping: E22                                                                                                                        |
|                          | Bulbs Included: No (9W LED   250lm   3.3w   2700k-3000k Warm White   110-120v)                                                      |
|                          | Dimmable: Yes (Bulb dependent)                                                                                                      |
|                          | UL Listed Parts: UL Lamp Holder (E3810)   UL Cord (ELBZ . E465216)                                                                  |
|                          | Customizable: Contact for inquiries.                                                                                                |
| Available Metal Finishes | * Slight variations will occur and may include slight pour ripple<br>surface pitting, which imprint every item with a unique charac |
|                          | Bronze Blackened Aluminum<br>Bronze                                                                                                 |
| List Price *             | Upon Request                                                                                                                        |