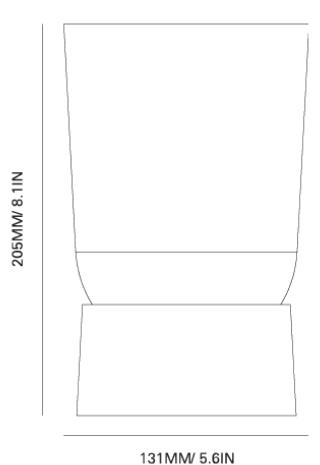

Parts: UL Lamp Holder (E3810)   UL Cord (ELBZ . E465216)                                                                  |
|                          | Customizable: Contact for inquiries.                                                                                                |
| Available Metal Finishes | * Slight variations will occur and may include slight pour ripple<br>surface pitting, which imprint every item with a unique charac |
|                          | Bronze Blackened Aluminum<br>Bronze                                                                                                 |
| List Price *             | Upon Request                                                                                                                        |

Specification Drawing



Care Instructions

## Metal Finish

The metal used for our range oxidise with age and environment, both of which contribute to the evolution of a natural patina. If you favor the original bright finish of your pieces, this is easily restored by use of polishing solution - we recommend Braso or Silvo depending on the metal in question - applied with a soft, clean cloth.