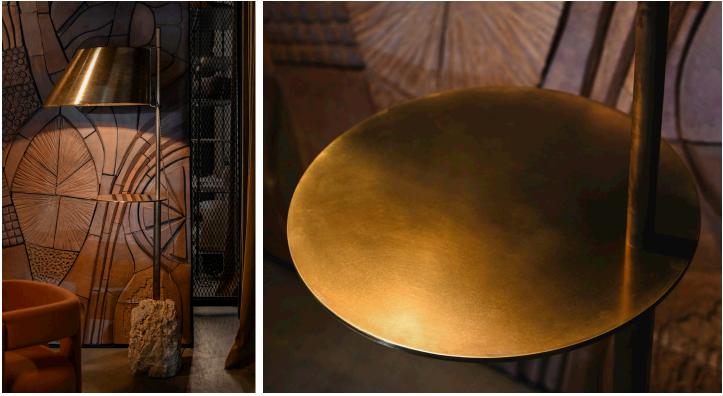

## **STAHL**+BAND

Brass Boulder Floor Lamp shown in Antiqued Brass.

## BRASS BOULDER FLOOR LAMP

| Standard Dimensions         | Overall: 23" W x 26 1/2" D x 73" H  |                                                                    |
|-----------------------------|-------------------------------------|--------------------------------------------------------------------|
|                             | Shade: 23" DIA x 12" H              |                                                                    |
| Details                     | Bulbs Included: E26 LED             |                                                                    |
|                             | Dimmable: Yes                       |                                                                    |
|                             | Customizable: Contact for inquiries |                                                                    |
| Available Hardware Finishes |                                     |                                                                    |
|                             | Brushed Brass Antiqued Brass        |                                                                    |
| Available Stone Finishes    |                                     |                                                                    |
|                             | Limestone Calacatta                 |                                                                    |
| List Price *                | \$19,950                            | * List pricing is subject to change and does not include shipping. |