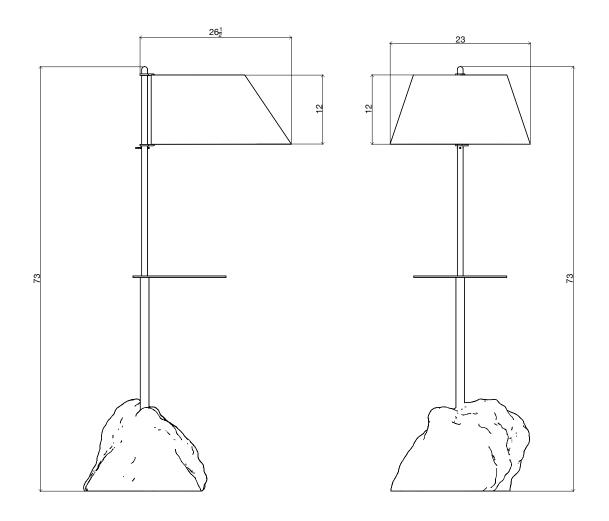

## BRASS BOULDER FLOOR LAMP

| Standard Dimensions         | Overall: 23" W x 26 1/2" D x 73" H  |                                                                    |
|-----------------------------|-------------------------------------|--------------------------------------------------------------------|
|                             | Shade: 23" DIA x 12" H              |                                                                    |
| Details                     | Bulbs Included: E26 LED             |                                                                    |
|                             | Dimmable: Yes                       |                                                                    |
|                             | Customizable: Contact for inquiries |                                                                    |
| Available Hardware Finishes |                                     |                                                                    |
|                             | Brushed Brass Antiqued Brass        |                                                                    |
| Available Stone Finishes    |                                     |                                                                    |
|                             | Limestone Calacatta                 |                                                                    |
| List Price *                | \$19,950                            | * List pricing is subject to change and does not include shipping. |

## Specification Drawing