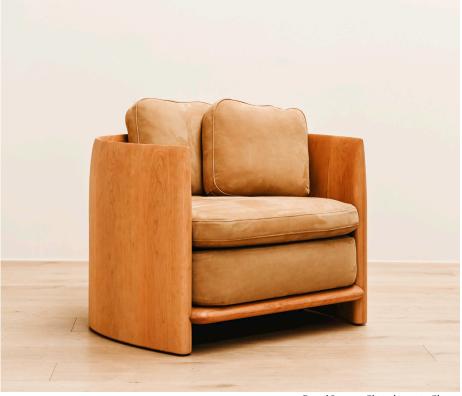

## STAHL+BAND

Paneel Lounge Chair shown in Cherry.

## PANEEL LOUNGE CHAIR

| Standard Dimensions     | Overall: 37 ½" L x 32 ¼" D x 28" H<br>Seat Height: 17 ½ |                                                                                                              |
|-------------------------|---------------------------------------------------------|--------------------------------------------------------------------------------------------------------------|
| COM                     | 6 yards                                                 | *Minimum 54" plain goods, non-repeating pattern.<br>* COL pricing please inquire.                            |
| Available Wood Finishes | T1 $T1$ $T1$ $T2$                                       | *Additional S+B Wood Finishes available upon request. **Refer to S+B Material Guide for additional Finishes. |
|                         | Ash White Oak Walnut Charred Wirebru<br>Red Oak Chern   |                                                                                                              |
| List Price *            | Tier 1 – \$16,700<br>Tier 2 – \$17,500                  | *List pricing is subject to change and does not include shipping.                                            |