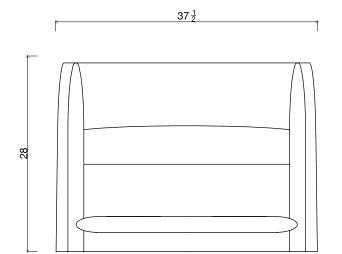

## PANEEL LOUNGE CHAIR

| Standard Dimensions     | Overall: 37 ½" L x 32 ¼" D x 28" H<br>Seat Height: 17 ½ |                                                                                                              |
|-------------------------|---------------------------------------------------------|--------------------------------------------------------------------------------------------------------------|
| COM                     | 6 yards                                                 | *Minimum 54" plain goods, non-repeating pattern.<br>* COL pricing please inquire.                            |
| Available Wood Finishes | T1 $T1$ $T1$ $T2$                                       | *Additional S+B Wood Finishes available upon request. **Refer to S+B Material Guide for additional Finishes. |
|                         | Ash White Oak Walnut Charred Wirebru<br>Red Oak Chern   |                                                                                                              |
| List Price *            | Tier 1 – \$16,700<br>Tier 2 – \$17,500                  | *List pricing is subject to change and does not include shipping.                                            |

## Specification Drawing