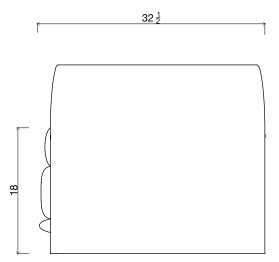

## PANEEL LOUNGE CHAIR

| Standard Dimensions     | Overall: 37 ½" L x 32 ¼" D x 28" H<br>Seat Height: 17 ½ |                                                                                                              |
|-------------------------|---------------------------------------------------------|--------------------------------------------------------------------------------------------------------------|
| COM                     | 6 yards                                                 | *Minimum 54" plain goods, non-repeating pattern.<br>* COL pricing please inquire.                            |
| Available Wood Finishes | T1 $T1$ $T1$ $T2$                                       | *Additional S+B Wood Finishes available upon request. **Refer to S+B Material Guide for additional Finishes. |
|                         | Ash White Oak Walnut Charred Wirebru<br>Red Oak Chern   |                                                                                                              |
| List Price *            | Tier 1 – \$16,700<br>Tier 2 – \$17,500                  | *List pricing is subject to change and does not include shipping.                                            |

## Specification Drawing