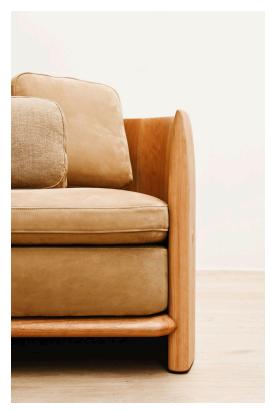

## STAHL+BAND





Paneel Lounge Chair shown in Cherry.

## PANEEL LOUNGE CHAIR

| Standard Dimensions     | Overall: 37 ½" L x 32 ¼" D x 28" H<br>Seat Height: 17 ½ |                                                                                                              |
|-------------------------|---------------------------------------------------------|--------------------------------------------------------------------------------------------------------------|
| COM                     | 6 yards                                                 | *Minimum 54" plain goods, non-repeating pattern.<br>* COL pricing please inquire.                            |
| Available Wood Finishes | T1 $T1$ $T1$ $T2$                                       | *Additional S+B Wood Finishes available upon request. **R