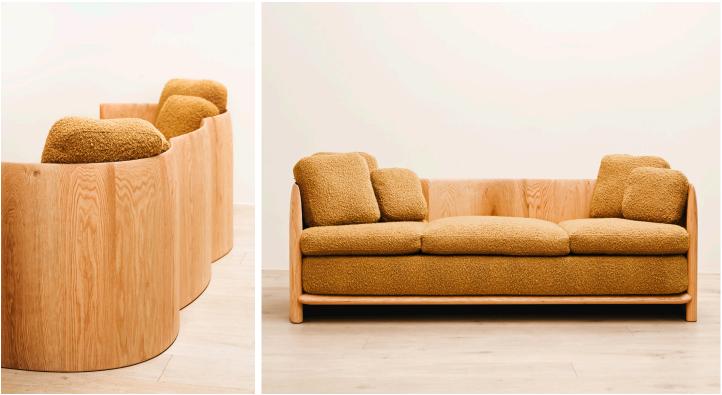

## **STAHL**+BAND

Paneel Sofa shown in Wirebrushed Red Oak.

## PANEEL SOFA

| Standard Dimensions     | Overall: 84"L x 32 ¼" D x 27" H<br>Seat Height: 18 "     |                                                                                                                   |
|-------------------------|----------------------------------------------------------|-------------------------------------------------------------------------------------------------------------------|
| СОМ                     | 10 yards                                                 | * Minimum 54" plain goods, non-repeating pattern.<br>* COL pricing please inquire.                                |
| Available Wood Finishes | T1 T1 T1 T2                                              | * Additional S+B Wood Finishes available upon request.<br>** Refer to S+B Material Guide for additional Finishes. |
|                         | Ash White Oak Walnut Charred Wirebrush<br>Red Oak Cherry | d                                                                                                                 |
| List Price *            | Tier 1 – \$28,500<br>Tier 2 – \$29,800                   | * List pricing is subject to change and does not include shipping.                                                |