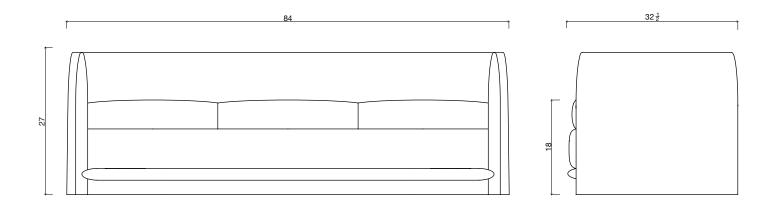

## PANEEL SOFA

| Standard Dimensions     | Overall: 84"L x 32 ¼" D x 27" H<br>Seat Height: 18 "     |                                                                                                                   |
|-------------------------|----------------------------------------------------------|-------------------------------------------------------------------------------------------------------------------|
| СОМ                     | 10 yards                                                 | * Minimum 54" plain goods, non-repeating pattern.<br>* COL pricing please inquire.                                |
| Available Wood Finishes | T1 T1 T1 T2                                              | * Additional S+B Wood Finishes available upon request.<br>** Refer to S+B Material Guide for additional Finishes. |
|                         | Ash White Oak Walnut Charred Wirebrush<br>Red Oak Cherry | d                                                                                                                 |
| List Price *            | Tier 1 – \$28,500<br>Tier 2 – \$29,800                   | * List pricing is subject to change and does not include shipping.                                                |

## Specification Drawing

STAHLANDBAND.COM INFO@STAHLANDBAND.COM 424.228.4134