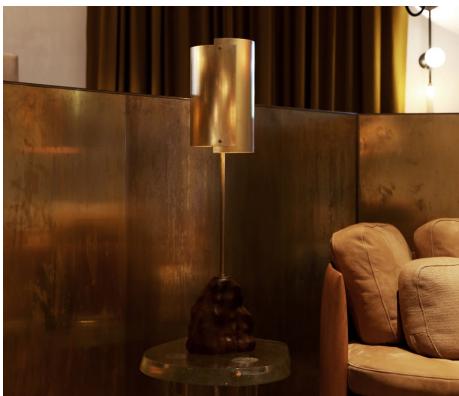

## STAHL+BAND





Wood Boulder Lamp shown in Ebonized Iroko and Patinated Brass.

## WOOD BOULDER TABLE LAMP

| Standard Dimensions         | Overall: 8 1/2" DIA x 36 1/2" H         |                                                                                                                |
|-----------------------------|-----------------------------------------|----------------------------------------------------------------------------------------------------------------|
|                             | Shade: 8 1/2" DIA x 13" H               |                                                                                                                |
| Details                     | Buld Included: E12                      |