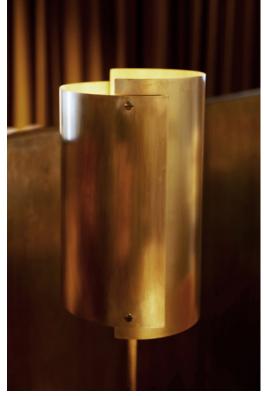

## STAHL+BAND





Wood Boulder Lamp shown in Ebonized Iroko and Patinated Brass.

## WOOD BOULDER TABLE LAMP

| Standard Dimensions         | Overall: 8 1/2" DIA x 36 1/2" H         |                                                                                                                |
|-----------------------------|-----------------------------------------|----------------------------------------------------------------------------------------------------------------|
|                             | Shade: 8 1/2" DIA x 13" H               |                                                                                                                |
| Details                     | Buld Included: E12                      |