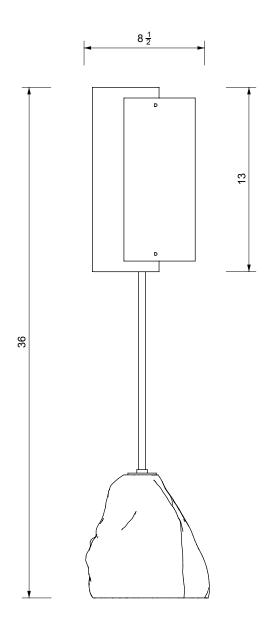

## WOOD BOULDER TABLE LAMP

| Standard Dimensions         | Overall: 8 1/2" DIA x 36 1/2" H         |                                                                                                                |
|-----------------------------|-----------------------------------------|----------------------------------------------------------------------------------------------------------------|
|                             | Shade: 8 1/2" DIA x 13" H               |                                                                                                                |
| Details                     | Buld Included: E12                      |                                                                                                                |
|                             | Dimable: Yes                            |                                                                                                                |
|                             | Customizable: Contact for Inquiries     |                                                                                                                |
| Available Wood Finishes     | TI TI T2                                | * Additional S+B Wood Finishes available upon request. ** Refer to S+B Material Guide for additional Finishes. |
|                             | Iroko Walnut Sandblasted<br>Ash         |                                                                                                                |
| Available Hardware Finishes |                                         |                                                                                                                |
|                             | Brass Antiqued Blackened<br>Brass Brass |                                                                                                                |
| List Price *                | T1 - \$7,600                            | *List pricing is subject to change and does not include shipping.                                              |