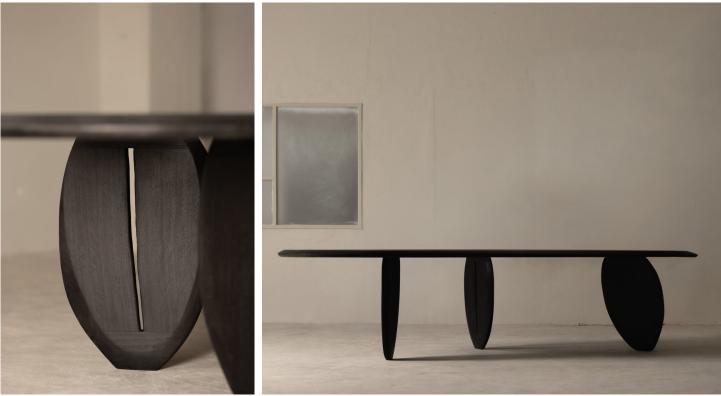

## **STAHL**+BAND

Balanced Void Dining Table shown in Charred Iroko. Designed by Vasco Mendes.

## BALANCED VOID DINING TABLE

Standard Dimensions

Available Wood Finishes

Overall: 135" L x 45 ½" W x 29 ½"H Approx Weight: 485 lbs

Contact for pricing.

\* Due to the nature of live edge wood, natural splits and knots in wood may be visible and vary piece to piece. This does not affect the structural integrity of the piece. Dovetail bowtie placement will vary based on the cut of wood.