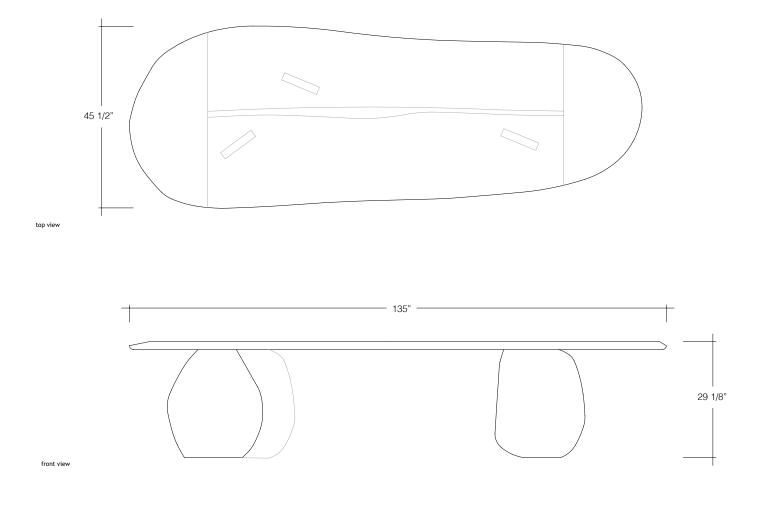

## BALANCED VOID DINING TABLE

Standard Dimensions

Available Wood Finishes

Overall: 135" L x 45 ½" W x 29 ½"H Approx Weight: 485 lbs

Contact for pricing.

\* Due to the nature of live edge wood, natural splits and knots in wood may be visible and vary piece to piece. This does not affect the structural integrity of the piece. Dovetail bowtie placement will vary based on the cut of wood.

## Specification Drawing

Care Recommendations Keep in mind that solid wood expands and contracts due to humidity and temperature changes. All the work has been done to prevent these movements or allow them to happen without any damage or design appearance change. Cracks and small wood imperfections are part of our work and enhance the beauty of each crafted piece.