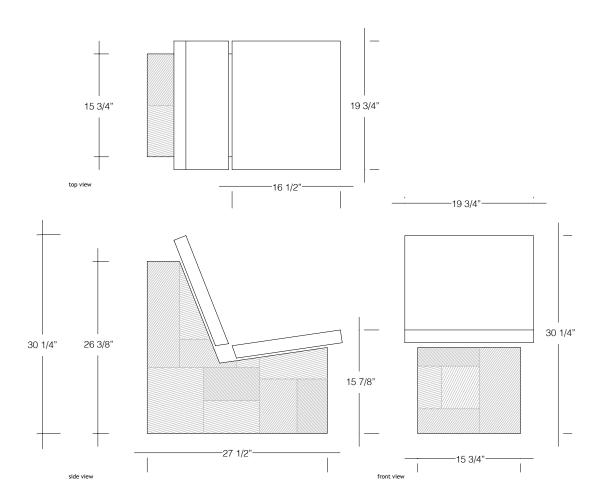

## CORCHO LOUNGE CHAIR

Standard Dimensions

Available Wood Finishes

Overall: 19 ¾" W x 27 ½" D x 30 ¼" H Seat Height: 15 ‰" Approx Weight: 121 lbs

Natural Oiled Charred

STAHLANDBAND.COM INFO@STAHLANDBAND.COM 424.228.4134

## Specification Drawing

Care Recommendations Keep in mind that solid wood expands and contracts due to humidity and temperature changes. All the work has been done to prevent these movements or allow them to happen without any damage or design appearance change. Cracks and small wood imperfections are part of our work and enhance the beauty of each crafted piece.