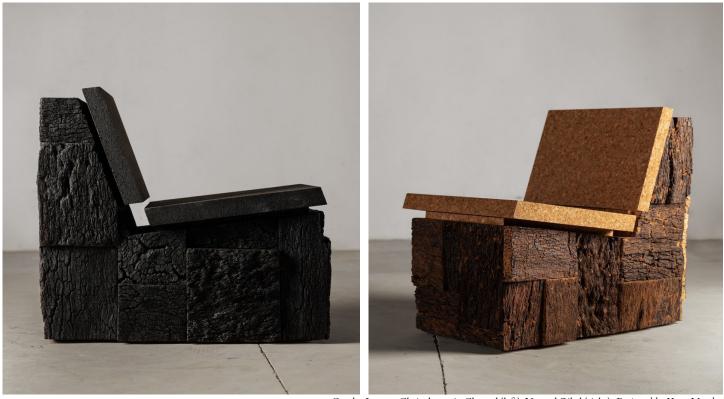

## **STAHL**+BAND

Corcho Lounge Chair shown in Charred (left), Natural Oiled (right). Designed by Vasco Mendes.

## CORCHO LOUNGE CHAIR

Standard Dimensions

Available Wood Finishes

Overall: 19 ¾" W x 27 ½" D x 30 ¼" H Seat Height: 15 ‰" Approx Weight: 121 lbs

Natural Oiled Charred

STAHLANDBAND.COM INFO@STAHLANDBAND.COM 424.228.4134