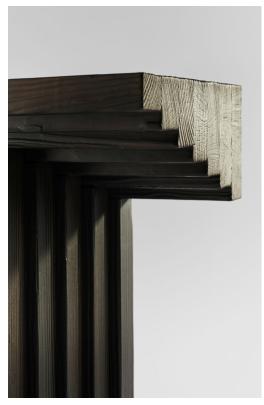

## STAHL+BAND

Ater Console shown in Burned Yellowpine. Designed by Tim Vranken.

## ATER CONSOLE

| Standard Dimensions     | 52" L x 16½" W x 33½" H<br>Approx. weight: 210 lbs | * Custom sizing available, please inquire.                                                                                                                                            |
|-------------------------|----------------------------------------------------|---------------------------------------------------------------------------------------------------------------------------------------------------------------------------------------|
| Available Wood Finishes |                                                    | * Solid wood is considered a "living material" and will expand<br>and contract naturally over time. This may cause splits in the<br>wood. Which are celebrated as part of the design. |
|                         | Burned<br>Yellowpine                               |                                                                                                                                                                                       |
| List Price *            | Contact for pricing.                               | *List pricing is subject to change and does not include shipping.                                                                                                                     |