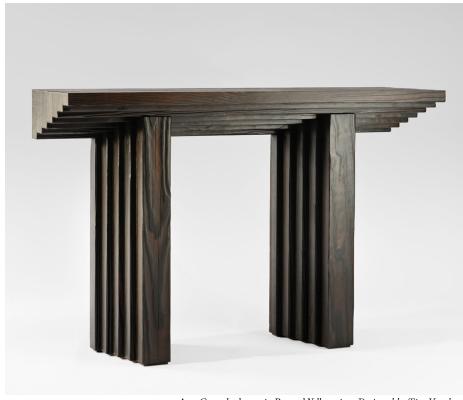

## STAHL+BAND

Ater Console shown in Burned Yellowpine. Designed by Tim Vranken.

## ATER CONSOLE

| Standard Dimensions     | 52" L x 16½" W x 33½" H<br>Approx. weight: 210 lbs | * Custom sizing available, please inquire.                                                                                                                                            |
|-------------------------|----------------------------------------------------|---------------------------------------------------------------------------------------------------------------------------------------------------------------------------------------|
| Available Wood Finishes |                                                    | * Solid wood is considered a "living material" and will expand<br>and contract naturally over time. This may cause splits in the<br>wood. Which are celebrated as part of the design. |
|                         | Burned<br>Yellowpine                               |                                                                                                                                                                                       |
| List Price *            | Contact for pricing.                               | *List pricing is subject to change and does not include shipping.                                                                                                                     |