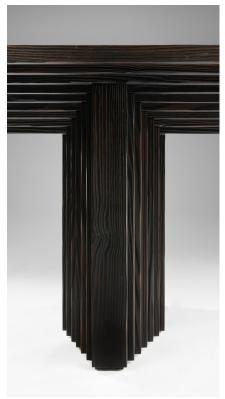

## STAHL+BAND

Ater Table shown in Burned Yellowpine. Designed by Tim Vranken.

## ATER TABLE

| Standard Dimensions     | 138" L x 40" W x 29 ½" H<br>Approx. weight: 661 lbs | *Limited Edition *Custom sizing available, please inquire.                                                                                                                            |
|-------------------------|-----------------------------------------------------|---------------------------------------------------------------------------------------------------------------------------------------------------------------------------------------|
| Available Wood Finishes |                                                     | * Solid wood is considered a "living material" and will expand<br>and contract naturally over time. This may cause splits in the<br>wood. Which are celebrated as part of the design. |
|                         | Burned<br>Yellowpine                                |                                                                                                                                                                                       |
| List Price *            | Contact for pricing.                                | *List pricing is subject to change and does not include shipping.                                                                                                                     |