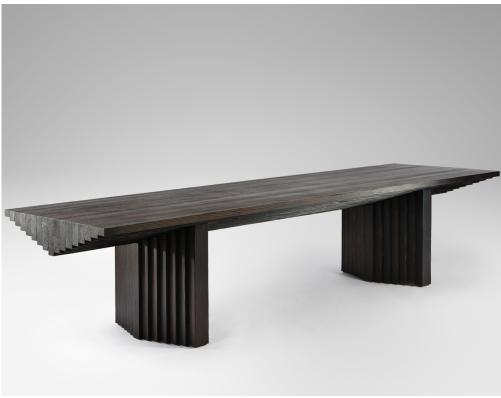

## STAHL+BAND

Ater Table shown in Burned Yellowpine. Designed by Tim Vranken.

## ATER TABLE

| Standard Dimensions     | 138" L x 40" W x 29 ½" H<br>Approx. weight: 661 lbs | *Limited Edition *Custom sizing available, please inquire.                                                                                                                            |
|-------------------------|-----------------------------------------------------|---------------------------------------------------------------------------------------------------------------------------------------------------------------------------------------|
| Available Wood Finishes |                                                     | * Solid wood is considered a "living material" and will expand<br>and contract naturally over time. This may cause splits in the<br>wood. Which are celebrated as part of the design. |
|                         | Burned<br>Yellowpine                                |                                                                                                                                                                                       |
| List Price *            | Contact for pricing.                                | *List pricing is subject to change and does not include shipping.                                                                                                                     |