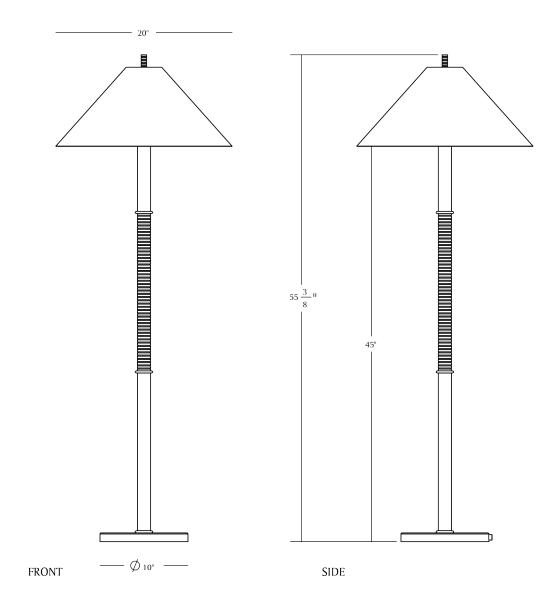

## Specification Drawing

## PLATEAU I.F FLOOR LAMP

| Standard Dimensions           | Overall: 20" DIA x 55 %" H                                                                                                                                                                                                                                                 |
|-------------------------------|----------------------------------------------------------------------------------------------------------------------------------------------------------------------------------------------------------------------------------------------------------------------------|
|                               | Shade: 20" DIA x 8 ½" H                                                                                                                                                                                                                                                    |
|                               | Base: 10" DIA x 1" H                                                                                                                                                                                                                                                       |
| Details                       | 1x A19 E26 Base 11w (75w Equivalent)                                                                                                                                                                                                                                       |
|                               | 10' Black Cord; On-Socket Dimmer                                                                                                                                                                                                                                           |
|                               | UL Listed                                                                                                                                                                                                                                                                  |
|                               | 2700k Dimmable Led (Not Included)                                                                                                                                                                                                                                          |
|                               | 120V; 240V (Available by Custom Order)                                                                                                                                                                                                                                     |
| Available Shade Finishes      |                                                                                                                                                                                                                                                                            |
|                               | Ivory Linen w/ Black Linen w/<br>Gold Pony Interior Gold Pony Interior                                                                                                                                                                                                     |
| Available Brass Body Finishes | * Brass finishes are all considered "living" and will darken and<br>patina over time. The un-lacquered brass is hand polished and<br>then left raw, while the Aged Brass, Blackened Brass and Un-lac-<br>quered Brass/Bum are all "living" finishes that are band finished |
|                               | Aged Brass Blackened Unlacquered Unlacquered<br>Brass Brass Brass Brass/Bumble<br>(spindles only)                                                                                                                                                                          |
| List Price *                  | Contact For Pricing. *List pricing is subject to change and does not include shipping.                                                                                                                                                                                     |