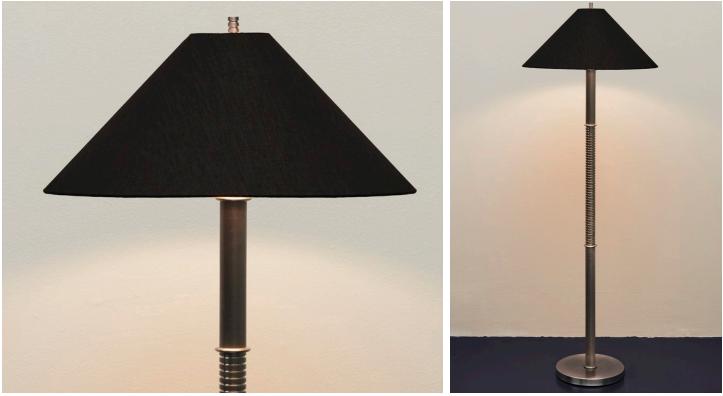

## **STAHL**+BAND

Plateau I.F Floor Lamp shown in Black Linen and Aged Silver. Designed by Materia Designs.

## PLATEAU I.F FLOOR LAMP

| Standard Dimensions           | Overall: 20" DIA x 55 %" H                                                                                                                                                                                                                                                 |
|-------------------------------|----------------------------------------------------------------------------------------------------------------------------------------------------------------------------------------------------------------------------------------------------------------------------|
|                               | Shade: 20" DIA x 8 ½" H                                                                                                                                                                                                                                                    |
|                               | Base: 10" DIA x 1" H                                                                                                                                                                                                                                                       |
| Details                       | 1x A19 E26 Base 11w (75w Equivalent)                                                                                                                                                                                                                                       |
|                               | 10' Black Cord; On-Socket Dimmer                                                                                                                                                                                                                                           |
|                               | UL Listed                                                                                                                                                                                                                                                                  |
|                               | 2700k Dimmable Led (Not Included)                                                                                                                                                                                                                                          |
|                               | 120V; 240V (Available by Custom Order)                                                                                                                                                                                                                                     |
| Available Shade Finishes      |                                                                                                                                                                                                                                                                            |
|                               | Ivory Linen w/ Black Linen w/<br>Gold Pony Interior Gold Pony Interior                                                                                                                                                                                                     |
| Available Brass Body Finishes | * Brass finishes are all considered "living" and will darken and<br>patina over time. The un-lacquered brass is hand polished and<br>then left raw, while the Aged Brass, Blackened Brass and Un-lac-<br>quered Brass/Bum are all "living" finishes that are band finished |
|                               | Aged Brass Blackened Unlacquered Unlacquered<br>Brass Brass Brass Brass/Bumble<br>(spindles only)                                                                                                                                                                          |
| List Price *                  | Contact For Pricing. *List pricing is subject to change and does not include shipping.                                                                                                                                                                                     |