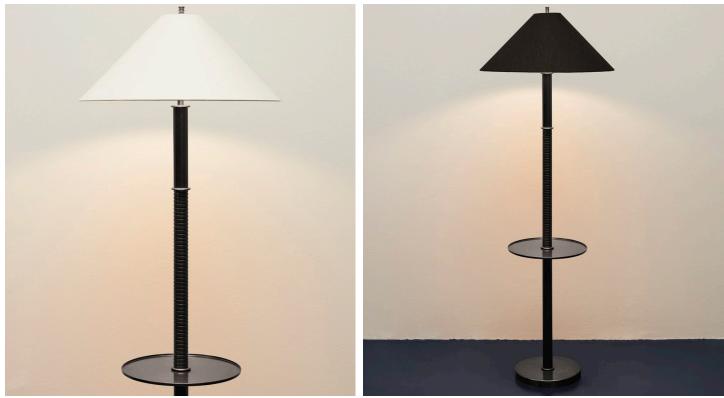

## STAHL+BAND

Plateau I.FT Floor Lamp shown in Ivory Linen and Blackened Brass (Left), Black Linen and Blackened Brass (Right). Designed by Materia Designs.

## PLATEAU I.FT FLOOR LAMP

List Price \*

| Standard Dimensions           | Overall: 20" DIA x 55 11/16" H                                                                                                                                                                                                          |
|-------------------------------|-----------------------------------------------------------------------------------------------------------------------------------------------------------------------------------------------------------------------------------------|
|                               | Shade: 20" DIA x 8 ½" H                                                                                                                                                                                                                 |
|                               | Base: 10" DIA x 1" H                                                                                                                                                                                                                    |
|                               | Tray: 12" DIA x ¼" H                                                                                                                                                                                                                    |
| Details                       | 1x A19 E26 Base 11w (75w Equivalent)                                                                                                                                                                                                    |
|                               | 10' Black Cord; On-Socket Dimmer                                                                                                                                                                                                        |
|                               | UL Listed                                                                                                                                                                                                                               |
|                               | 2700k Dimmable Led (Not Included)                                                                                                                                                                                                       |
|                               | 120V; 240V (Available by Custom Order)                                                                                                                                                                                                  |
| Available Shade Finishes      |                                                                                                                                                                                                                                         |
|                               | Ivory Linen w/ Black Linen w/                                                                                                                                                                                                           |
|                               | Gold Pony Interior Gold Pony Interior                                                                                                                                                                                                   |
| Available Brass Body Finishes | * Brass finishes are all considered "living" and will darken and patina over time. The un-lacquered brass is hand polished and then left raw, while the Aged Brass, Blackened Brass and Un-lacquered Brass, Blackened Brass and Inished |
|                               | Aged Brass Blackened Unlacquered Unlacquered with wax.  Brass Brass Brass/Bumble (spindles only)                                                                                                                                        |