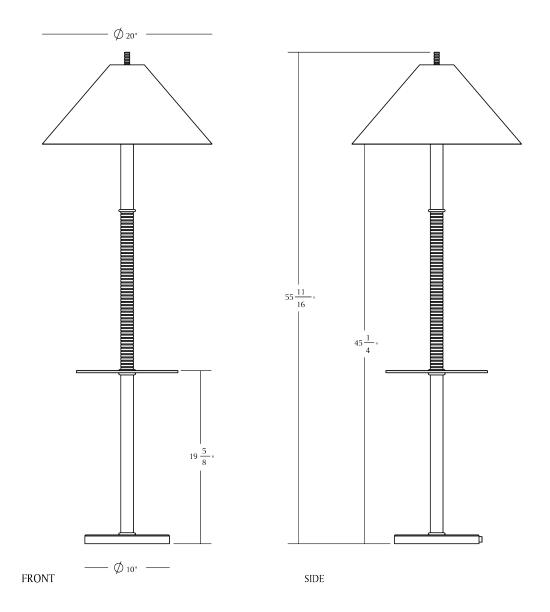

## Specification Drawing

## PLATEAU I.FT FLOOR LAMP

List Price \*

| Standard Dimensions           | Overall: 20" DIA x 55 11/16" H                                                                                                                                                                                                          |
|-------------------------------|-----------------------------------------------------------------------------------------------------------------------------------------------------------------------------------------------------------------------------------------|
|                               | Shade: 20" DIA x 8 ½" H                                                                                                                                                                                                                 |
|                               | Base: 10" DIA x 1" H                                                                                                                                                                                                                    |
|                               | Tray: 12" DIA x ¼" H                                                                                                                                                                                                                    |
| Details                       | 1x A19 E26 Base 11w (75w Equivalent)                                                                                                                                                                                                    |
|                               | 10' Black Cord; On-Socket Dimmer                                                                                                                                                                                                        |
|                               | UL Listed                                                                                                                                                                                                                               |
|                               | 2700k Dimmable Led (Not Included)                                                                                                                                                                                                       |
|                               | 120V; 240V (Available by Custom Order)                                                                                                                                                                                                  |
| Available Shade Finishes      |                                                                                                                                                                                                                                         |
|                               | Ivory Linen w/ Black Linen w/                                                                                                                                                                                                           |
|                               | Gold Pony Interior Gold Pony Interior                                                                                                                                                                                                   |
| Available Brass Body Finishes | * Brass finishes are all considered "living" and will darken and patina over time. The un-lacquered brass is hand polished and then left raw, while the Aged Brass, Blackened Brass and Un-lacquered Brass, Blackened Brass and Inished |
|                               | Aged Brass Blackened Unlacquered Unlacquered with wax.  Brass Brass Brass/Bumble (spindles only)                                                                                                                                        |