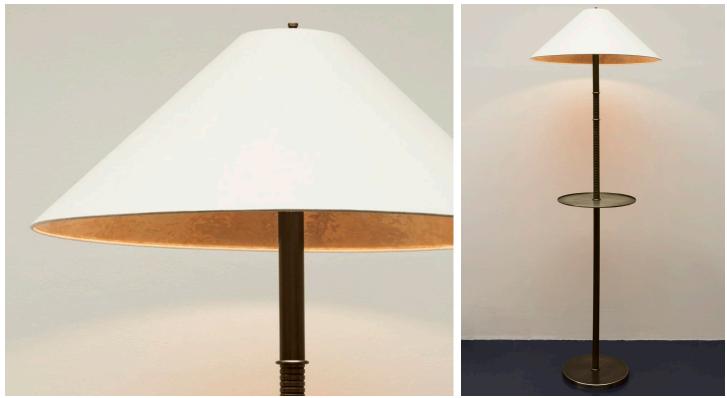

## STAHL+BAND

Plateau I.FTH Floor Lamp shown in Ivory Linen w/ Gold Pony Interior and Aged Brass. Designed by Materia Designs.

\*List pricing is subject to change and does not include shipping.

## PLATEAU I.FTH FLOOR LAMP

List Price \*

| Standard Dimensions      | Overall: 30" DIA x 83 13/46" H                                                                                                                                                                                                                                    |
|--------------------------|-------------------------------------------------------------------------------------------------------------------------------------------------------------------------------------------------------------------------------------------------------------------|
|                          | Shade: 30" DIA x 11 1/16" H                                                                                                                                                                                                                                       |
|                          | Base: 15" DIA x 1" H                                                                                                                                                                                                                                              |
|                          | Tray: 18" DIA x ¼" H                                                                                                                                                                                                                                              |
| Details                  | 1x A19 E26 Base 11w (75w Equivalent)                                                                                                                                                                                                                              |
|                          | 10' Black Cord; On-Base Dimmer                                                                                                                                                                                                                                    |
|                          | UL Listed                                                                                                                                                                                                                                                         |
|                          | 2700k Dimmable Led (Not Included)                                                                                                                                                                                                                                 |
|                          | 120V; 240V (Available by Custom Order)                                                                                                                                                                                                                            |
| Available Shade Finishes |                                                                                                                                                                                                                                                                   |
|                          | Ivory Linen w/ Black Linen w/                                                                                                                                                                                                                                     |
|                          | Gold Pony Interior Gold Pony Interior                                                                                                                                                                                                                             |
| Available Body Finishes  | * Brass finishes are all considered "living" and will darken and patina over time. The un-lacquered brass is hand polished and then left raw, while the Aged Brass, Blackened Brass and Un-lac- quered Brass/Bum are all "living" finishes that are hand finished |
|                          | Aged Brass Blackened Unlacquered Unlacquered with wax.<br>Brass Brass Brass/Bumble<br>(spindles only)                                                                                                                                                             |