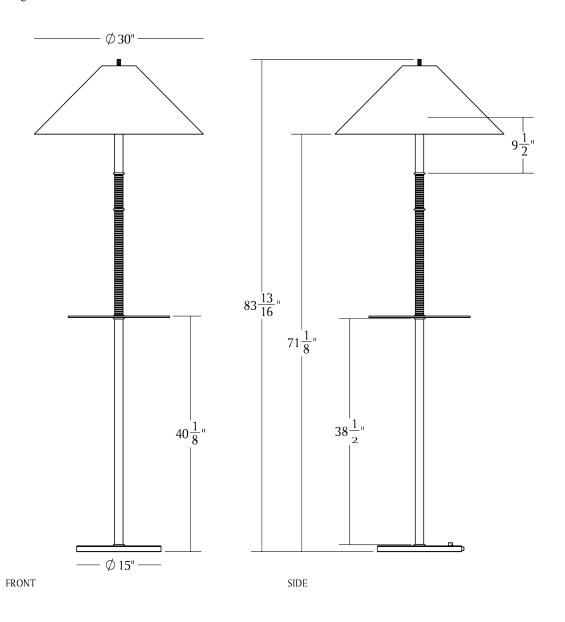

## Specification Drawing

## PLATEAU I.FTH FLOOR LAMP

List Price \*

| Standard Dimensions      | Overall: 30" DIA x 83 13/46" H                                                                                                                                                                                                                                    |
|--------------------------|-------------------------------------------------------------------------------------------------------------------------------------------------------------------------------------------------------------------------------------------------------------------|
|                          | Shade: 30" DIA x 11 1/16" H                                                                                                                                                                                                                                       |
|                          | Base: 15" DIA x 1" H                                                                                                                                                                                                                                              |
|                          | Tray: 18" DIA x ¼" H                                                                                                                                                                                                                                              |
| Details                  | 1x A19 E26 Base 11w (75w Equivalent)                                                                                                                                                                                                                              |
|                          | 10' Black Cord; On-Base Dimmer                                                                                                                                                                                                                                    |
|                          | UL Listed                                                                                                                                                                                                                                                         |
|                          | 2700k Dimmable Led (Not Included)                                                                                                                                                                                                                                 |
|                          | 120V; 240V (Available by Custom Order)                                                                                                                                                                                                                            |
| Available Shade Finishes |                                                                                                                                                                                                                                                                   |
|                          | Ivory Linen w/ Black Linen w/                                                                                                                                                                                                                                     |
|                          | Gold Pony Interior Gold Pony Interior                                                                                                                                                                                                                             |
| Available Body Finishes  | * Brass finishes are all considered "living" and will darken and patina over time. The un-lacquered brass is hand polished and then left raw, while the Aged Brass, Blackened Brass and Un-lac- quered Brass/Bum are all "living" finishes that are hand finished |
|                          | Aged Brass Blackened Unlacquered Unlacquered with wax.<br>Brass Brass Brass/Bumble<br>(spindles only)                                                                                                                                                             |