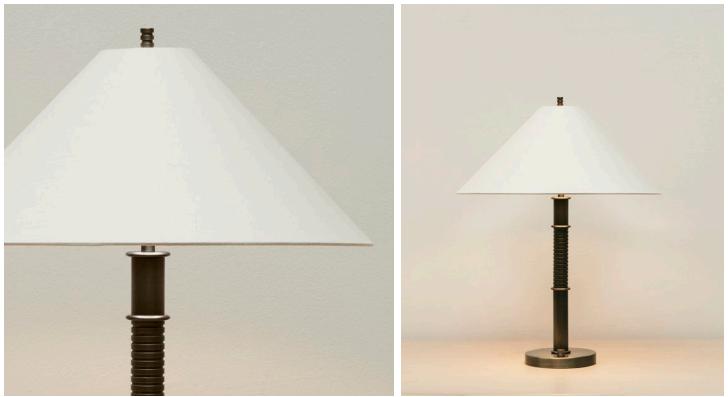

## **STAHL**+BAND

Plateau I.T Table Lamp shown in Ivory Linen and Blackened Brass (Left), Aged Brass (Right). Designed by Materia Designs.

## PLATEAU I.T TABLE LAMP

| Standard Dimensions           | Overall: 20" DIA x 26 ¼6" H                                                                                                                                                                                                                                            |
|-------------------------------|------------------------------------------------------------------------------------------------------------------------------------------------------------------------------------------------------------------------------------------------------------------------|
|                               | Shade: 20" DIA x 8 ½" H                                                                                                                                                                                                                                                |
|                               | Base: 7" DIA x 1" H                                                                                                                                                                                                                                                    |
| Details                       | 1x A19 E26 Base 11w (75w Equivalent)                                                                                                                                                                                                                                   |
|                               | 10' Black Cord; On-Base Dimmer                                                                                                                                                                                                                                         |
|                               | UL Listed                                                                                                                                                                                                                                                              |
|                               | 2700k Dimmable Led (Not Included)                                                                                                                                                                                                                                      |
|                               | 120V; 240V (Available by Custom Order)                                                                                                                                                                                                                                 |
| Available Shade Finishes      |                                                                                                                                                                                                                                                                        |
|                               | Ivory Linen w/ Black Linen w/<br>Gold Pony Interior Gold Pony Interior                                                                                                                                                                                                 |
| Available Brass Body Finishes | * Brass finishes are all considered "living" and will darken an<br>patina over time. The un-lacquered brass is band polished an<br>then left raw, while the Aged Brass, Blackened Brass and Un-la<br>quered Brass/Burn are all "living" finishes that are band finishe |
|                               | Aged Brass Blackened Unlacquered Unlacquered<br>Brass Brass/Bumble<br>(spindles only)                                                                                                                                                                                  |
| List Price *                  | Contact for Pricing. *List pricing is subject to change and does not include shippin                                                                                                                                                                                   |
|                               |                                                                                                                                                                                                                                                                        |