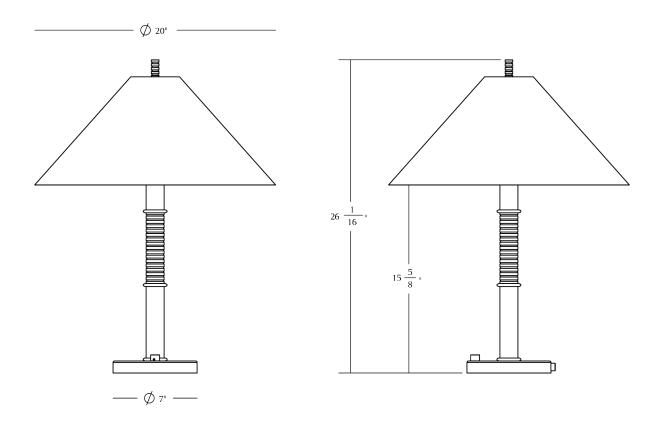

## PLATEAU I.T TABLE LAMP

| Standard Dimensions           | Overall: 20" DIA x 26 ¼6" H                                                                                                                                                                                                                                            |
|-------------------------------|------------------------------------------------------------------------------------------------------------------------------------------------------------------------------------------------------------------------------------------------------------------------|
|                               | Shade: 20" DIA x 8 ½" H                                                                                                                                                                                                                                                |
|                               | Base: 7" DIA x 1" H                                                                                                                                                                                                                                                    |
| Details                       | 1x A19 E26 Base 11w (75w Equivalent)                                                                                                                                                                                                                                   |
|                               | 10' Black Cord; On-Base Dimmer                                                                                                                                                                                                                                         |
|                               | UL Listed                                                                                                                                                                                                                                                              |
|                               | 2700k Dimmable Led (Not Included)                                                                                                                                                                                                                                      |
|                               | 120V; 240V (Available by Custom Order)                                                                                                                                                                                                                                 |
| Available Shade Finishes      |                                                                                                                                                                                                                                                                        |
|                               | Ivory Linen w/ Black Linen w/<br>Gold Pony Interior Gold Pony Interior                                                                                                                                                                                                 |
| Available Brass Body Finishes | * Brass finishes are all considered "living" and will darken an<br>patina over time. The un-lacquered brass is band polished an<br>then left raw, while the Aged Brass, Blackened Brass and Un-la<br>quered Brass/Burn are all "living" finishes that are band finishe |
|                               | Aged Brass Blackened Unlacquered Unlacquered<br>Brass Brass/Bumble<br>(spindles only)                                                                                                                                                                                  |
| List Price *                  | Contact for Pricing. *List pricing is subject to change and does not include shippin                                                                                                                                                                                   |
|                               |                                                                                                                                                                                                                                                                        |

## Specification Drawing