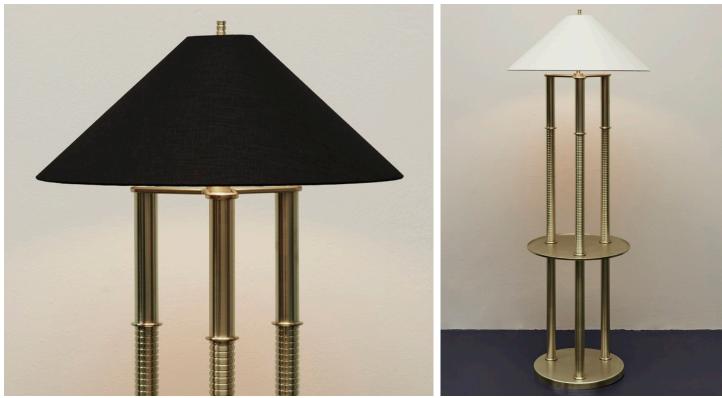

## STAHL+BAND

Plateau III.F Floor Lamp shown in Black Linen and Unlacquered Brass (Left), Ivory Linen and Unlacquered Brass (Right). Designed by Materia Designs.

## PLATEAU III.F FLOOR LAMP

| Standard Dimensions           | Overall: 22" DIA x 56 3/6" H                                                                                                                                                                                                                                     |
|-------------------------------|------------------------------------------------------------------------------------------------------------------------------------------------------------------------------------------------------------------------------------------------------------------|
|                               | Shade: 22" DIA x 8 ½" H                                                                                                                                                                                                                                          |
|                               | Base: 14" DIA x 1" H                                                                                                                                                                                                                                             |
|                               | Tray: 16" DIA x ¼" H                                                                                                                                                                                                                                             |
| Lamping Details               | 1x A19 E26 Base 11w (75w Equivalent)                                                                                                                                                                                                                             |
|                               | 10' Black Cord; On-Socket Dimmer                                                                                                                                                                                                                                 |
|                               | UL Listed                                                                                                                                                                                                                                                        |
|                               | 2700k Dimmable Led (Not Included)                                                                                                                                                                                                                                |
|                               | 120V; 240V (Available by Custom Order)                                                                                                                                                                                                                           |
| Available Shade Finishes      |                                                                                                                                                                                                                                                                  |
|                               | Ivory Linen w/ Black Linen w/                                                                                                                                                                                                                                    |
|                               | Gold Pony Interior Gold Pony Interior                                                                                                                                                                                                                            |
| Available Brass Body Finishes | * Brass finishes are all considered "living" and will darken and patina over time. The un-lacquered brass is hand polished and then left raw, while the Aged Brass, Blackened Brass and Un-lacquered Brass/Burn are all "living" finishes that are hand finished |
|                               | Aged Brass Blackened Unlacquered Unlacquered with wax.  Brass Brass Brass/Bumble (spindles only)                                                                                                                                                                 |