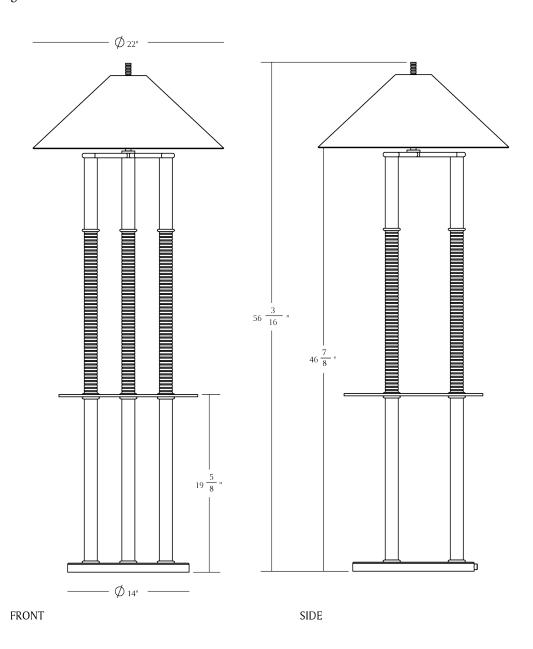

## Specification Drawing

## PLATEAU III.F FLOOR LAMP

| Standard Dimensions           | Overall: 22" DIA x 56 3/6" H                                                                                                                                                                                                                                     |
|-------------------------------|------------------------------------------------------------------------------------------------------------------------------------------------------------------------------------------------------------------------------------------------------------------|
|                               | Shade: 22" DIA x 8 ½" H                                                                                                                                                                                                                                          |
|                               | Base: 14" DIA x 1" H                                                                                                                                                                                                                                             |
|                               | Tray: 16" DIA x ¼" H                                                                                                                                                                                                                                             |
| Lamping Details               | 1x A19 E26 Base 11w (75w Equivalent)                                                                                                                                                                                                                             |
|                               | 10' Black Cord; On-Socket Dimmer                                                                                                                                                                                                                                 |
|                               | UL Listed                                                                                                                                                                                                                                                        |
|                               | 2700k Dimmable Led (Not Included)                                                                                                                                                                                                                                |
|                               | 120V; 240V (Available by Custom Order)                                                                                                                                                                                                                           |
| Available Shade Finishes      |                                                                                                                                                                                                                                                                  |
|                               | Ivory Linen w/ Black Linen w/                                                                                                                                                                                                                                    |
|                               | Gold Pony Interior Gold Pony Interior                                                                                                                                                                                                                            |
| Available Brass Body Finishes | * Brass finishes are all considered "living" and will darken and patina over time. The un-lacquered brass is hand polished and then left raw, while the Aged Brass, Blackened Brass and Un-lacquered Brass/Burn are all "living" finishes that are hand finished |
|                               | Aged Brass Blackened Unlacquered Unlacquered with wax.  Brass Brass Brass/Bumble (spindles only)                                                                                                                                                                 |