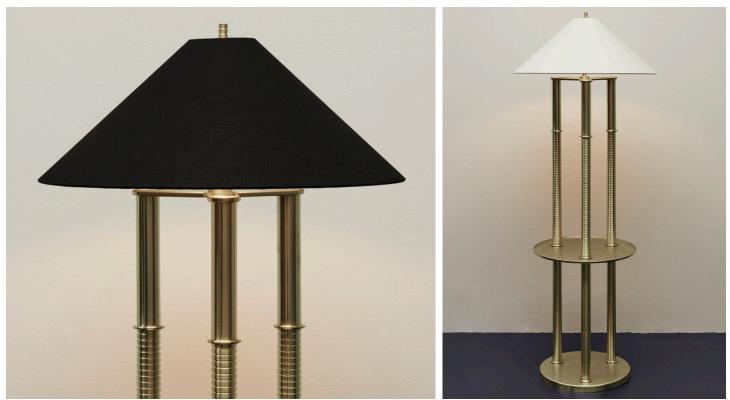

## **STAHL**+BAND

Plateau III.F Floor Lamp shown in Black Linen and Unlacquered Brass (Left), Ivory Linen and Unlacquered Brass (Right). Designed by Materia Designs.