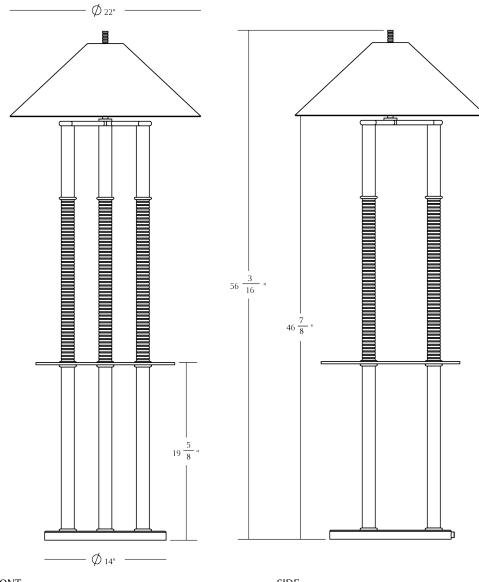

## PLATEAU III.FT FLOOR LAMP

| Standard Dimensions           | Overall: 22" DIA x 56 ¾6" H                                                                                                                                                                                                                                              |
|-------------------------------|--------------------------------------------------------------------------------------------------------------------------------------------------------------------------------------------------------------------------------------------------------------------------|
|                               | Shade: 22" DIA x 8 ½" H                                                                                                                                                                                                                                                  |
|                               | Base: 14" DIA x 1" H                                                                                                                                                                                                                                                     |
|                               | Tray: 16" DIA x ¼" H                                                                                                                                                                                                                                                     |
| Lamping Details               | 1x A19 E26 Base 11w (75w Equivalent)                                                                                                                                                                                                                                     |
|                               | 10' Black Cord; On-Socket Dimmer                                                                                                                                                                                                                                         |
|                               | UL Listed                                                                                                                                                                                                                                                                |
|                               | 2700k Dimmable Led (Not Included)                                                                                                                                                                                                                                        |
|                               | 120V; 240V (Available by Custom Order)                                                                                                                                                                                                                                   |
| Available Shade Finishes      |                                                                                                                                                                                                                                                                          |
|                               | Ivory Linen w/ Black Linen w/                                                                                                                                                                                                                                            |
|                               | Gold Pony Interior Gold Pony Interior                                                                                                                                                                                                                                    |
| Available Brass Body Finishes | * Brass finishes are all considered "living" and will darken and<br>patina over time. The un-lacquered brass is band polished and<br>then left raw, while the Aged Brass, Blackened Brass and Un-lac<br>wered Brass/Blum are all "Uting" finishes that are band finishes |
|                               | Aged Brass Blackened Unlacquered Unlacquered with wax                                                                                                                                                                                                                    |
|                               | Brass Brass Brass/Bumble                                                                                                                                                                                                                                                 |
|                               | (spindles only)                                                                                                                                                                                                                                                          |
| List Price *                  | Contact For Pricing. *List pricing is subject to change and does not include shipping                                                                                                                                                                                    |
|                               |                                                                                                                                                                                                                                                                          |

## Specification Drawing

FRONT

SIDE