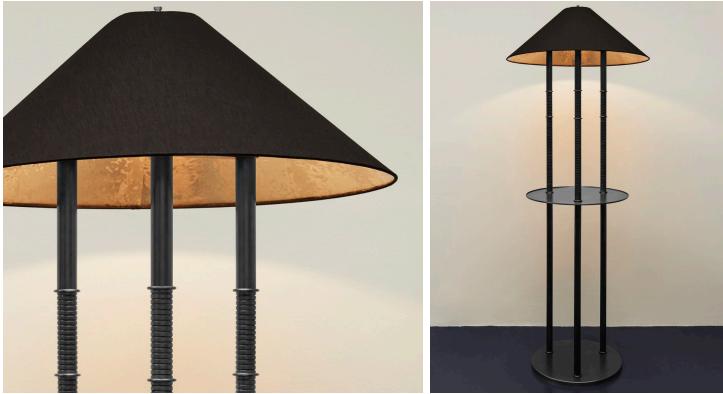

## **STAHL**+BAND

Plateau III.FTH Floor Lamp shown in Black Linen and Blackened Brass. Designed by Materia Designs.

## PLATEAU III.FTH FLOOR LAMP

| Standard Dimensions           | Overall: 33" DIA x 84 %6" H                                                                 |                                                                                                                                                                                                       |
|-------------------------------|---------------------------------------------------------------------------------------------|-------------------------------------------------------------------------------------------------------------------------------------------------------------------------------------------------------|
|                               | Shade: 33" DIA x 11 2%2" H                                                                  |                                                                                                                                                                                                       |
|                               | Base: 21" DIA x 1" H                                                                        |                                                                                                                                                                                                       |
|                               | Tray: 24" DIA x ¼" H                                                                        |                                                                                                                                                                                                       |
| Lamping Details               | 1x A19 E26 Base 11w (75w Equivalent)                                                        |                                                                                                                                                                                                       |
|                               | 10' Black Cord; On-Base Dimmer                                                              |                                                                                                                                                                                                       |
|                               | UL Listed                                                                                   |                                                                                                                                                                                                       |
|                               | 2700k Dimmable Led (Not Included)                                                           |                                                                                                                                                                                                       |
|                               | 120V; 240V (Available by Custom Order)                                                      |                                                                                                                                                                                                       |
| Available Shade Finishes      |                                                                                             |                                                                                                                                                                                                       |
|                               | Ivory Linen w/ Black Linen w/<br>Gold Pony Interior Gold Pony Interior                      |                                                                                                                                                                                                       |
| Available Brass Body Finishes |                                                                                             | * Brass finishes are all considered "living" and will darken and<br>patina over time. The un-lacquered brass is hand polished and<br>then left raw, while the Aged Brass, Blackened Brass and Un-lac- |
|                               | Aged Brass Blackened Unlacquered Unlacquered<br>Brass Brass Brass/Bumble<br>(spindles only) | quered Brass/Bum are all "living" finishes that are hand finished<br>with wax.                                                                                                                        |
| List Price *                  | Contact For Pricing.                                                                        | * List pricing is subject to change and does not include shipping.                                                                                                                                    |