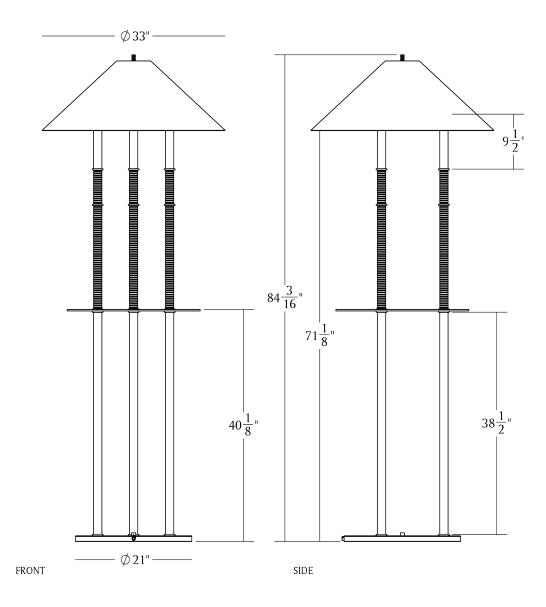

## PLATEAU III.FTH FLOOR LAMP

| Standard Dimensions           | Overall: 33" DIA x 84 %6" H                                                                 |                                                                                                                                                                                                       |
|-------------------------------|---------------------------------------------------------------------------------------------|-------------------------------------------------------------------------------------------------------------------------------------------------------------------------------------------------------|
|                               | Shade: 33" DIA x 11 2%2" H                                                                  |                                                                                                                                                                                                       |
|                               | Base: 21" DIA x 1" H                                                                        |                                                                                                                                                                                                       |
|                               | Tray: 24" DIA x ¼" H                                                                        |                                                                                                                                                                                                       |
| Lamping Details               | 1x A19 E26 Base 11w (75w Equivalent)                                                        |                                                                                                                                                                                                       |
|                               | 10' Black Cord; On-Base Dimmer                                                              |                                                                                                                                                                                                       |
|                               | UL Listed                                                                                   |                                                                                                                                                                                                       |
|                               | 2700k Dimmable Led (Not Included)                                                           |                                                                                                                                                                                                       |
|                               | 120V; 240V (Available by Custom Order)                                                      |                                                                                                                                                                                                       |
| Available Shade Finishes      |                                                                                             |                                                                                                                                                                                                       |
|                               | Ivory Linen w/ Black Linen w/<br>Gold Pony Interior Gold Pony Interior                      |                                                                                                                                                                                                       |
| Available Brass Body Finishes |                                                                                             | * Brass finishes are all considered "living" and will darken and<br>patina over time. The un-lacquered brass is hand polished and<br>then left raw, while the Aged Brass, Blackened Brass and Un-lac- |
|                               | Aged Brass Blackened Unlacquered Unlacquered<br>Brass Brass Brass/Bumble<br>(spindles only) | quered Brass/Bum are all "living" finishes that are hand finished<br>with wax.                                                                                                                        |
| List Price *                  | Contact For Pricing.                                                                        | * List pricing is subject to change and does not include shipping.                                                                                                                                    |

## Specification Drawing