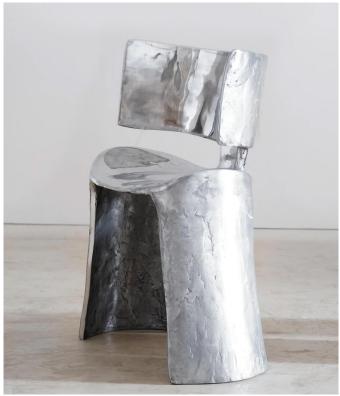

## STAHL+BAND

Tavit Armchair shown in Aluminum (Left), Cast Bronze (Right). Designed by Florence Louisy for Aequo.

## TAVIT ARMCHAIR

| Standard Dimensions | Overall: 23 %" L x 14 %" W x 29 ½" H<br>Seat Height: 16 %" | *Limited Edition.                                                 |
|---------------------|------------------------------------------------------------|-------------------------------------------------------------------|
| Materials           | Aluminum, Cast Bronze                                      |                                                                   |
| Available Finishes  |                                                            |                                                                   |
|                     | Aluminum Cast Bronze                                       |                                                                   |
| List Price *        | Aluminum: \$6,050                                          | *List pricing is subject to change and does not include shipping. |
|                     | Cast Bronze: \$11,800                                      |                                                                   |