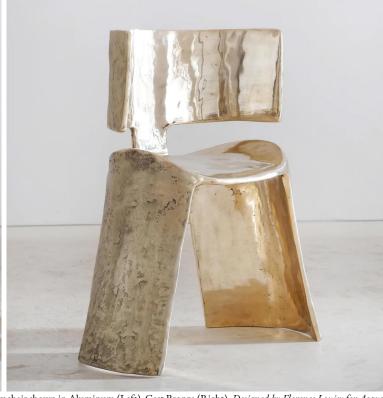

## STAHL+BAND

Tavit Armchair shown in Aluminum (Left), Cast Bronze (Right). Designed by Florence Louisy for Aequo.

## TAVIT ARMCHAIR

| Standard Dimensions | Overall: 23 %" L x 14 %" W x 29 ½" H<br>Seat Height: 16 %" | *Limited Edition.                                                 |
|---------------------|------------------------------------------------------------|-------------------------------------------------------------------|
| Materials           | Aluminum, Cast Bronze                                      |                                                                   |
| Available Finishes  |                                                            |                                                                   |
|                     | Aluminum Cast Bronze                                       |                                                                   |
| List Price *        | Aluminum: \$6,050                                          | *List pricing is subject to change and does not include shipping. |
|                     | Cast Bronze: \$11,800                                      |                                                                   |