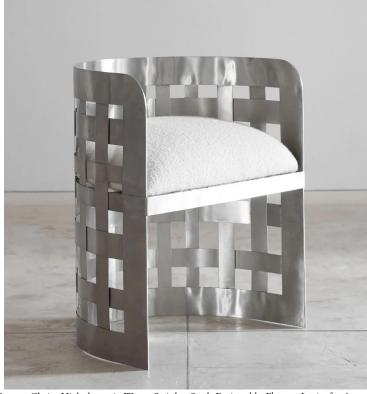

## STAHL+BAND

Traverse Chair - High shown in Woven Stainless Steel. Designed by Florence Louisy for Aequo.

## TRAVERSE CHAIR - HIGH

| Standard Dimensions | Overall: 23 %" L x 17 ¾" W x 28 ¾" H<br>Seat Height: 17" (without cushion) | *Limited Edition.                                                 |
|---------------------|----------------------------------------------------------------------------|-------------------------------------------------------------------|
| Materials           | Stainless Steel                                                            |                                                                   |
| Available Finishes  | Stainless Steel                                                            |                                                                   |
| List Price *        | \$3,270                                                                    | *List pricing is subject to change and does not include shipping. |