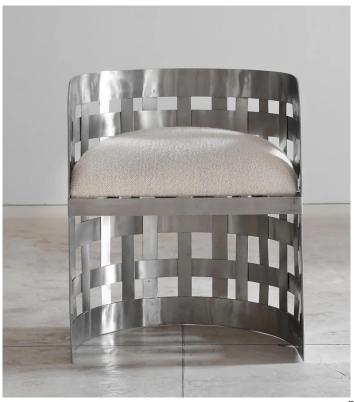

## STAHL+BAND

Traverse Chair - High shown in Woven Stainless Steel. Designed by Florence Louisy for Aequo.

## TRAVERSE CHAIR - HIGH

| Standard Dimensions | Overall: 23 %" L x 17 ¾" W x 28 ¾" H<br>Seat Height: 17" (without cushion) | *Limited Edition.                                                 |
|---------------------|----------------------------------------------------------------------------|-------------------------------------------------------------------|
| Materials           | Stainless Steel                                                            |                                                                   |
| Available Finishes  | Stainless Steel                                                            |                                                                   |
| List Price *        | \$3,270                                                                    | *List pricing is subject to change and does not include shipping. |