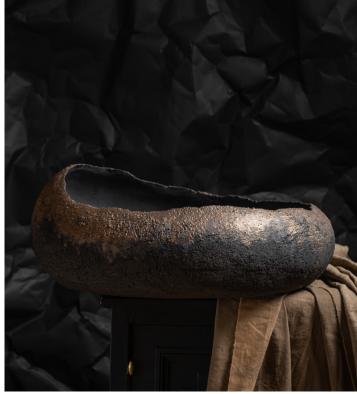

## STAHL+BAND

Lava #1 shown in Black Stoneware & Golden Glaze. Designed by Ash Design.

## LAVA #1

| Standard Dimensions | Overall: 21 ¼" DIA x 9 %"H            | *Unique 1 of 1                                                                      |
|---------------------|---------------------------------------|-------------------------------------------------------------------------------------|
| Materials           | Black Stoneware & Golden Glaze        |                                                                                     |
| Available Finish    | N I G                                 | * Slight variations will occur which imprint every item with a<br>unique character. |
| List Price *        | Black Stoneware  Contact for pricing. | *List pricing is subject to change and does not include shipping.                   |