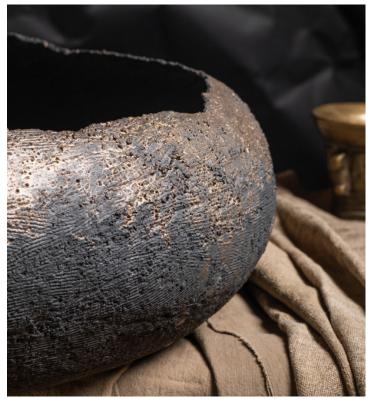

## STAHL+BAND

Lava #1 shown in Black Stoneware & Golden Glaze. Designed by Ash Design.

## LAVA #1

| Standard Dimensions | Overall: 21 ¼" DIA x 9 %"H            | *Unique 1 of 1                                                                      |
|---------------------|---------------------------------------|-------------------------------------------------------------------------------------|
| Materials           | Black Stoneware & Golden Glaze        |                                                                                     |
| Available Finish    | N I G                                 | * Slight variations will occur which imprint every item with a<br>unique character. |
| List Price *        | Black Stoneware  Contact for pricing. | *List pricing is subject to change and does not include shipping.                   |