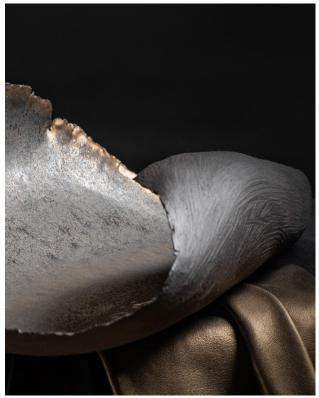

## STAHL+BAND

Lava #4 shown in Black Stoneware & Bronze Glaze. Designed by Ash Design.

## LAVA #4

| * Unique 1                                                                          | Overall: 20 ½" L x 12 ½" W x 6 ¾" H | Standard Dimensions |
|-------------------------------------------------------------------------------------|-------------------------------------|---------------------|
|                                                                                     | Black Stoneware & Bronze Glaze      | Materials           |
| * Slight variations will occur which imprint every item with a<br>unique character. |                                     | Available Finish    |
|                                                                                     | Black Stoneware                     |                     |
| *List pricing is subject to change and does not include ship                        | Contact for pricing.                | List Price *        |