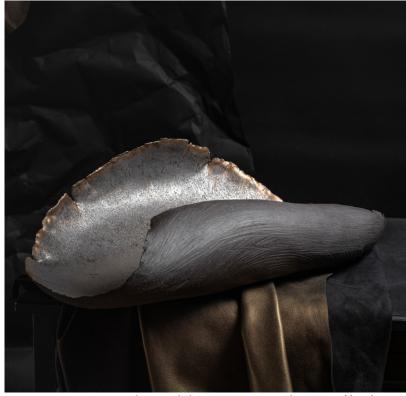

## STAHL+BAND

Lava #4 shown in Black Stoneware & Bronze Glaze. Designed by Ash Design.

## LAVA #4

| * Unique 1                                                                          | Overall: 20 ½" L x 12 ½" W x 6 ¾" H | Standard Dimensions |
|-------------------------------------------------------------------------------------|-------------------------------------|---------------------|
|                                                                                     | Black Stoneware & Bronze Glaze      | Materials           |
| * Slight variations will occur which imprint every item with a<br>unique character. |                                     | Available Finish    |
|                                                                                     | Black Stoneware                     |                     |
| *List pricing is subject to change and does not include ship                        | Contact for pricing.                | List Price *        |