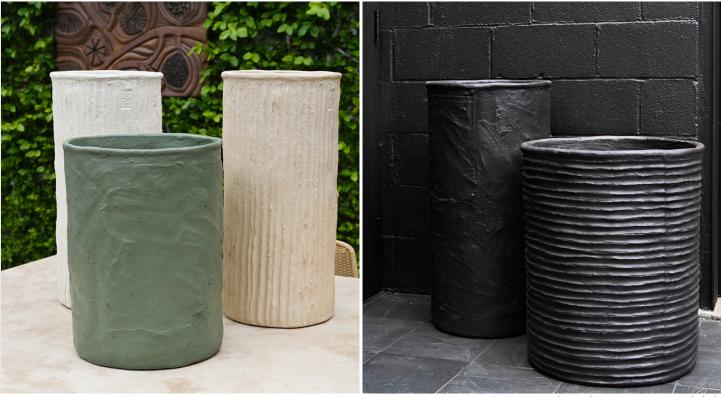

## **STAHL**+BAND

Terra & Stem Planters shown in Ivory, Green and Black.

### Terra & Stem Planters:

STM 3-7 12" DIA x 27 1/2" H Texture: Vertical Color: Ivory

STM 3-7 12" DIA x 27 1/2" H Texture: Vertical Color: White

STM 4-8 16" DIA x 33 1/2" H Texture: Natural Color: Black

TER 5-6 20" DIA x 24" H Texture: Horizontal Color: Black

TER 4-5 16" DIA x 21 1/2" H Texture: Natural Color: Green

TER 4-5 16" DIA x 21 1/2" H Texture: Vertical Color: Black

TER 5-4 20" DIA x 16" H Texture: Vertical Color: Green

TER 5-6 20" DIA x 24" H Texture: Horizontal Color: White