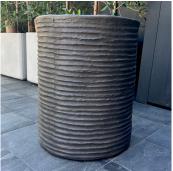

### Terra & Stem Planters:

STM 3-7 12" DIA x 27 1/2" H Texture: Vertical Color: Ivory

STM 3-7 12" DIA x 27 1/2" H Texture: Vertical Color: White

STM 4-8 16" DIA x 33 1/2" H Texture: Natural Color: Black

TER 5-6 20" DIA x 24" H Texture: Horizontal Color: Black

TER 4-5 16" DIA x 21 1/2" H Texture: Natural Color: Green

TER 4-5 16" DIA x 21 1/2" H Texture: Vertical Color: Black

TER 5-4 20" DIA x 16" H Texture: Vertical Color: Green

TER 5-6 20" DIA x 24" H Texture: Horizontal Color: White