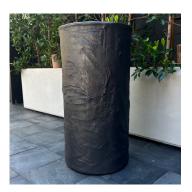

### Terra & Stem Planters:

STM 3-7 12" DIA x 27 1/2" H Texture: Vertical Color: Ivory

STM 3-7 12" DIA x 27 1/2" H Texture: Vertical Color: White

STM 4-8 16" DIA x 33 1/2" H Texture: Natural Color: Black

TER 5-6 20" DIA x 24" H Texture: Horizontal Color: Black