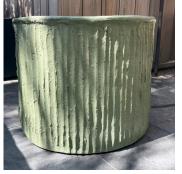

### Terra & Stem Planters:

STM 3-7 12" DIA x 27 1/2" H Texture: Vertical Color: Ivory

STM 3-7 12" DIA x 27 1/2" H Texture: Vertical Color: White

STM 4-8 16" DIA x 33 1/2" H Texture: Natural Color: Black

TER 5-6 20" DIA x 24" H Texture: Horizontal Color: Black

TER 4-5 16" DIA x 21 1/2" H Texture: Natural Color: Green

TER 4-5 16" DIA x 21 1/2" H Texture: Vertical Color: Black

TER 5-4 20" DIA x 16" H Texture: Vertical Color: Green

TER 5-6 20" DIA x 24" H Texture: Horizontal Color: White