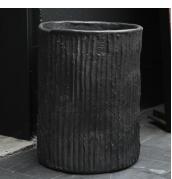

### Terra & Stem Planters:

STM 3-7 12" DIA x 27 1/2" H Texture: Vertical Color: Ivory

STM 3-7 12" DIA x 27 1/2" H Texture: Vertical Color: White

STM 4-8 16" DIA x 33 1/2" H Texture: Natural Color: Black

TER 5-6 20" DIA x 24" H Texture: Horizontal Color: Black

TER 4-5 16" DIA x 21 1/2" H Texture: Natural Color: Green

TER 4-5 16" DIA x 21 1/2" H Texture: Vertical Color: Black

TER 5-4 20" DIA x 16" H Texture: Vertical Color: Green

TER 5-6 20" DIA x 24" H Texture: Horizontal Color: White