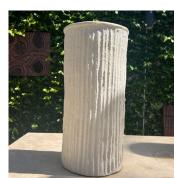

### Terra & Stem Planters:

STM 3-7 12" DIA x 27 1/2" H Texture: Vertical Color: Ivory

STM 3-7 12" DIA x 27 1/2" H Texture: Vertical Color: White

STM 4-8 16" DIA x 33 1/2" H Texture: Natural Color: Black

TER 5-6 20" DIA x 24" H Texture: Horizontal Color: Black