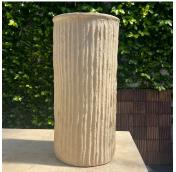

### Terra & Stem Planters:

STM 3-7 12" DIA x 27 1/2" H Texture: Vertical Color: Ivory

STM 3-7 12" DIA x 27 1/2" H Texture: Vertical Color: White

STM 4-8 16" DIA x 33 1/2" H Texture: Natural Color: Black

TER 5-6 20" DIA x 24" H Texture: Horizontal Color: Black