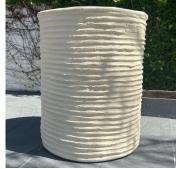

### Terra & Stem Planters:

STM 3-7 12" DIA x 27 1/2" H Texture: Vertical Color: Ivory

STM 3-7 12" DIA x 27 1/2" H Texture: Vertical Color: White

STM 4-8 16" DIA x 33 1/2" H Texture: Natural Color: Black

TER 5-6 20" DIA x 24" H Texture: Horizontal Color: Black

TER 4-5 16" DIA x 21 1/2" H Texture: Natural Color: Green

TER 4-5 16" DIA x 21 1/2" H Texture: Vertical Color: Black

TER 5-4 20" DIA x 16" H Texture: Vertical Color: Green

TER 5-6 20" DIA x 24" H Texture: Horizontal Color: White