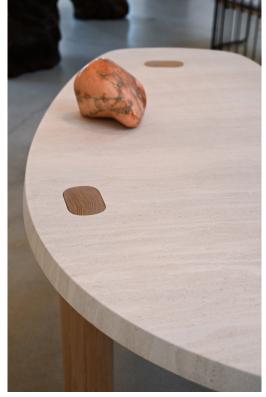

## STAHL+BAND

XL L Series Stone Coffee table shown in Limestone and White Oak.

## XL L SERIES STONE DESK

**Standard Dimensions** Overall: 68" L x 40" D x 30" H Available Stone & Marble Finishes \*Additional S+B Stone Finishes available upon request.

\*\*Refer to S+B Material Guide for additional Finishes.
\*Every natural stone product is unique variation in color, tone,
veining and pattern is to be expected. Limestone Travertine Tiger Skin Verde Honed Desert Calacatta Available Wood Finishes White Oak Walnut Charred Red Oak List Price \* Stone: