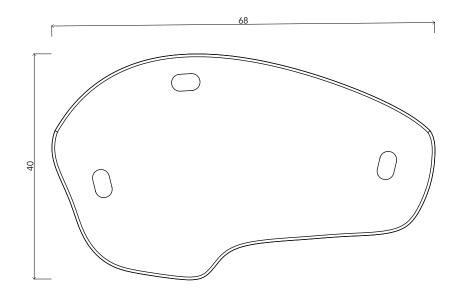

## XL L SERIES STONE DESK

**Standard Dimensions** Overall: 68" L x 40" D x 30" H Available Stone & Marble Finishes \*Additional S+B Stone Finishes available upon request.

\*\*Refer to S+B Material Guide for additional Finishes.
\*Every natural stone product is unique variation in color, tone,
veining and pattern is to be expected. Limestone Travertine Tiger Skin Verde Honed Desert Calacatta Available Wood Finishes White Oak Walnut Charred Red Oak List Price \* Stone:

## Specification Drawing