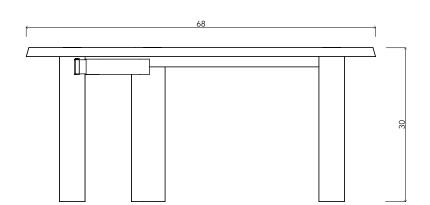

## XL L SERIES STONE DESK

**Standard Dimensions** Overall: 68" L x 40" D x 30" H Available Stone & Marble Finishes \*Additional S+B Stone Finishes available upon request.

\*\*Refer to S+B Material Guide for additional Finishes.
\*Every natural stone product is unique variation in color, tone,
veining and pattern is to be expected. Limestone Travertine Tiger Skin Verde Honed Desert Calacatta Available Wood Finishes White Oak Walnut Charred Red Oak List Price \* Stone:

## Specification Drawing