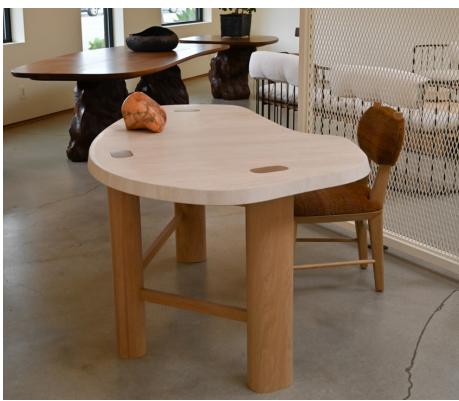

## STAHL+BAND

XL L Series Stone Coffee table shown in Limestone and White Oak.

## XL L SERIES STONE DESK

**Standard Dimensions** Overall: 68" L x 40" D x 30" H Available Stone & Marble Finishes \*Additional S+B Stone Finishes available upon request.

\*\*Refer to S+B Material Guide for additional Finishes.
\*Every natural stone product is unique variation in color, tone,
veining and pattern is to be expected. Limestone Travertine Tiger Skin Verde Honed Desert Calacatta Available Wood Finishes White Oak Walnut Charred Red Oak List Price \* Stone: