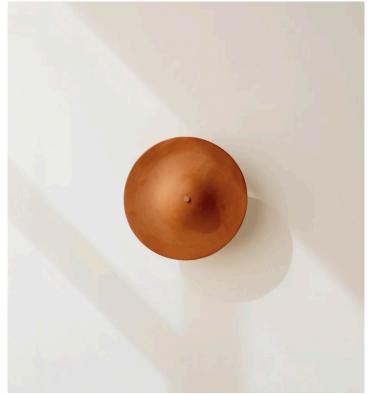

## **ALIEN SURFACE MOUNT**

| Standard Dimensions         | 13 3/8 in. DIA x 5 3/4 in. D                                                 |
|-----------------------------|------------------------------------------------------------------------------|
|                             | Weight: 3.75 lbs                                                             |
| Materials                   | Ceramic, Steel, Brass                                                        |
| Details                     | Bulbs Included: 3x E12 / 120 V / 4.5 W / 450 lm / 2000 K - 2800 K / dimmable |
|                             | Max Wattage: 30 W                                                            |
|                             | Certification: UL Listed, Damp Rated                                         |
| Available Shade Finishes    |                                                                              |
|                             | Tan Clay White Clay Terracotta                                               |
| Available Hardware Finishes |                                                                              |
|                             | Black Brass Patina Brass Blackened Pewter<br>Brass                           |