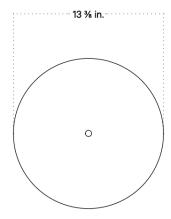

## Specification Drawing

Care Instructions

Never use scouring pads or abrasive cleaning solutions. If it comes in a bottle, its bad for your fixture. Instead, we recommend using soft microfiber cloths, which are gentler on our products and the planet. Wipe with a damp microfiber cloth. Do not submerge in water.

## **ALIEN SURFACE MOUNT**

| Standard Dimensions         | 13 3/8 in. DIA x 5 3/4 in. D                                                 |
|-----------------------------|------------------------------------------------------------------------------|
|                             | Weight: 3.75 lbs                                                             |
| Materials                   | Ceramic, Steel, Brass                                                        |
| Details                     | Bulbs Included: 3x E12 / 120 V / 4.5 W / 450 lm / 2000 K - 2800 K / dimmable |
|                             | Max Wattage: 30 W                                                            |
|                             | Certification: UL Listed, Damp Rated                                         |
| Available Shade Finishes    |                                                                              |
|                             | Tan Clay White Clay Terracotta                                               |
| Available Hardware Finishes |                                                                              |
|                             | Black Brass Patina Brass Blackened Pewter<br>Brass                           |