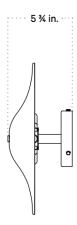

## Specification Drawing

Care Instructions

Never use scouring pads or abrasive cleaning solutions. If it comes in a bottle, its bad for your fixture. Instead, we recommend using soft microfiber cloths, which are gentler on our products and the planet. Wipe with a damp microfiber cloth. Do not submerge in water.

## **ALIEN SURFACE MOUNT**

| Standard Dimensions         | 13 3/8 in. DIA x 5 3/4 in. D                                                 |
|-----------------------------|------------------------------------------------------------------------------|
|                             | Weight: 3.75 lbs                                                             |
| Materials                   | Ceramic, Steel, Brass                                                        |
| Details                     | Bulbs Included: 3x E12 / 120 V / 4.5 W / 450 lm / 2000 K - 2800 K / dimmable |
|                             | Max Wattage: 30 W                                                            |
|                             | Certification: UL Listed, Damp Rated                                         |
| Available Shade Finishes    |                                                                              |
|                             | Tan Clay White Clay Terracotta                                               |
| Available Hardware Finishes |                                                                              |
|                             | Black Brass Patina Brass Blackened Pewter<br>Brass                           |