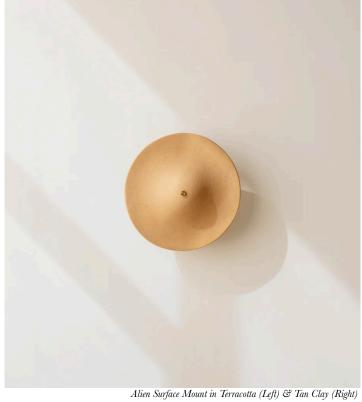

## **ALIEN SURFACE MOUNT**

| Standard Dimensions         | 13 3/8 in. DIA x 5 3/4 in. D                                                 |
|-----------------------------|------------------------------------------------------------------------------|
|                             | Weight: 3.75 lbs                                                             |
| Materials                   | Ceramic, Steel, Brass                                                        |
| Details                     | Bulbs Included: 3x E12 / 120 V / 4.5 W / 450 lm / 2000 K - 2800 K / dimmable |
|                             | Max Wattage: 30 W                                                            |
|                             | Certification: UL Listed, Damp Rated                                         |
| Available Shade Finishes    |                                                                              |
|                             | Tan Clay White Clay Terracotta                                               |
| Available Hardware Finishes |                                                                              |
|                             | Black Brass Patina Brass Blackened Pewter<br>Brass                           |