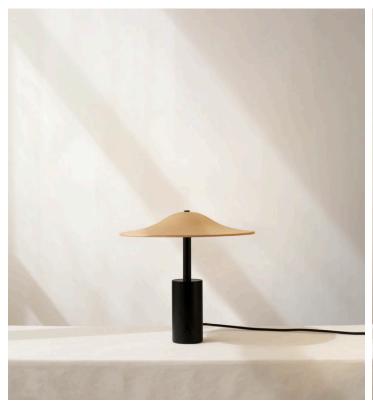

# **ALIEN TABLE LAMP**

| Standard Dimensions         | 13 3/8 in. W x 12 5/8 in. H             |
|-----------------------------|-----------------------------------------|
|                             | Weight: 6.5 lb                          |
| Materials                   | Ceramic, Steel                          |
| Details                     | Bulbs Included: 3x E12 Lightbulh, 4.5 W |
|                             | Max Wattage: 30W                        |
|                             | Certification: UL Listed, Damp Rated    |
| Available Shade Finishes    |                                         |
|                             | Tan Clay White Clay Terracotta          |
| Available Hardware Finishes |                                         |
|                             | Black                                   |
| I'., D'*                    | ©1 COO                                  |