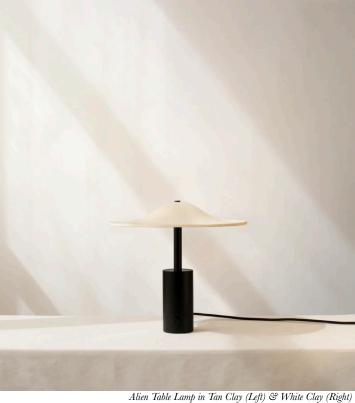

# **ALIEN TABLE LAMP**

| Standard Dimensions         | 13 3/8 in. W x 12 5/8 in. H             |
|-----------------------------|-----------------------------------------|
|                             | Weight: 6.5 lb                          |
| Materials                   | Ceramic, Steel                          |
| Details                     | Bulbs Included: 3x E12 Lightbulh, 4.5 W |
|                             | Max Wattage: 30W                        |
|                             | Certification: UL Listed, Damp Rated    |
| Available Shade Finishes    |                                         |
|                             | Tan Clay White Clay Terracotta          |
| Available Hardware Finishes |                                         |
|                             | Black                                   |
| I'., D'*                    | ©1 COO                                  |