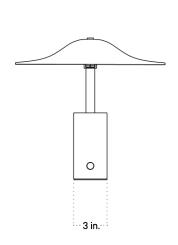

### STAHL+BAND

stahlandband.com info@stahlandband.com 424.228.4134

Specification Drawing

# **ALIEN TABLE LAMP**

| Standard Dimensions         | 13 3/8 in. W x 12 5/8 in. H             |
|-----------------------------|-----------------------------------------|
|                             | Weight: 6.5 lb                          |
| Materials                   | Ceramic, Steel                          |
| Details                     | Bulbs Included: 3x E12 Lightbulh, 4.5 W |
|                             | Max Wattage: 30W                        |
|                             | Certification: UL Listed, Damp Rated    |
| Available Shade Finishes    |                                         |
|                             | Tan Clay White Clay Terracotta          |
| Available Hardware Finishes |                                         |
|                             | Black                                   |
| I'., D'*                    | ©1 COO                                  |