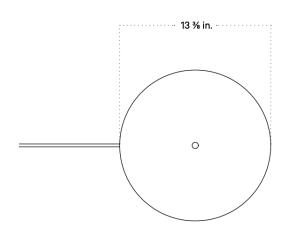

### STAHL+BAND

stahlandband.com info@stahlandband.com 424.228.4134

Specification Drawing

# **ALIEN TABLE LAMP**

| Standard Dimensions         | 13 3/8 in. W x 12 5/8 in. H             |
|-----------------------------|-----------------------------------------|
|                             | Weight: 6.5 lb                          |
| Materials                   | Ceramic, Steel                          |
| Details                     | Bulbs Included: 3x E12 Lightbulh, 4.5 W |
|                             | Max Wattage: 30W                        |
|                             | Certification: UL Listed, Damp Rated    |
| Available Shade Finishes    |                                         |
|                             | Tan Clay White Clay Terracotta          |
| Available Hardware Finishes |                                         |
|                             | Black                                   |
| I'., D'*                    | ©1 COO                                  |