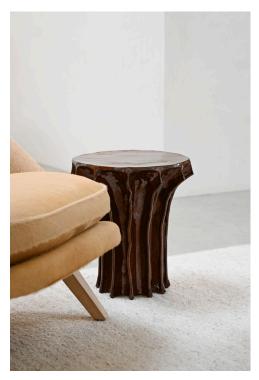

## STAHL+BAND

stahlandband.com info@stahlandband.com 424.228.4134

Arbor Table shown in "Rust" and "Wax"

## ARBOR TABLE - by CHRISTOPHER MERCHANT

| Standard Dimensions | 15" D x 16" H                                                                                                                                                                                 | * Slight variations will occur which imprint every item with a unique character. |
|---------------------|-----------------------------------------------------------------------------------------------------------------------------------------------------------------------------------------------|----------------------------------------------------------------------------------|
| Details             | *Every piece is unique and due to the handmade process, slight variations may occur. Those elements (sizes, color variation, fissures, etc.) are a celebrated part of the production process. |                                                                                  |
| Materials           | Hand Build Ceramic                                                                                                                                                                            |                                                                                  |
| List Price *        | \$3,000                                                                                                                                                                                       | * List pricing is subject to change and does not include shipping                |
| * Note              | Please enquire for current availability.                                                                                                                                                      |                                                                                  |