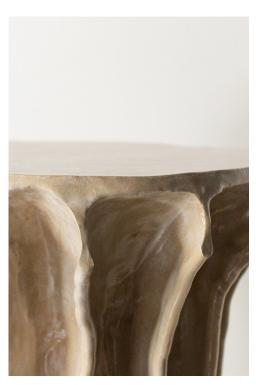

## ARBOR TABLE - by CHRISTOPHER MERCHANT

| Standard Dimensions | 15" D x 16" H                                                                                                                                                                                 | * Slight variations will occur which imprint every item with a unique character. |
|---------------------|-----------------------------------------------------------------------------------------------------------------------------------------------------------------------------------------------|----------------------------------------------------------------------------------|
| Details             | *Every piece is unique and due to the handmade process, slight variations may occur. Those elements (sizes, color variation, fissures, etc.) are a celebrated part of the production process. |                                                                                  |
| Materials           | Hand Build Ceramic                                                                                                                                                                            |                                                                                  |
| List Price *        | \$3,000                                                                                                                                                                                       | * List pricing is subject to change and does not include shipping                |
| * Note              | Please enquire for current availability.                                                                                                                                                      |                                                                                  |