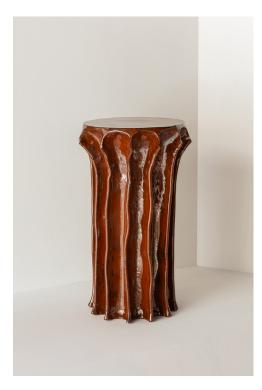

## STAHL+BAND

stahlandband.com info@stahlandband.com 424.228.4134

Arbor Table Slim shown in "Wax" (L) and "Rust" (R)

## ARBOR TABLE SLIM - by CHRISTOPHER MERCHANT

| Standard Dimensions | 12" DIA x 21"H                                                                                                                                                                                | * Slight variations will occur which imprint every item with a unique character. |
|---------------------|-----------------------------------------------------------------------------------------------------------------------------------------------------------------------------------------------|----------------------------------------------------------------------------------|
| Details             | *Every piece is unique and due to the handmade process, slight variations may occur. Those elements (sizes, color variation, fissures, etc.) are a celebrated part of the production process. |                                                                                  |
| Materials           | Hand Build Ceramic                                                                                                                                                                            |                                                                                  |
| List Price *        | \$2,800                                                                                                                                                                                       | * List pricing is subject to change and does not include shipping                |
| * Note              | Please enquire for current availability.                                                                                                                                                      |                                                                                  |