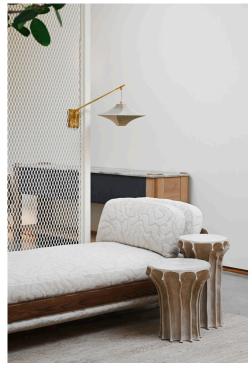

## STAHL+BAND

stahlandband.com info@stahlandband.com 424.228.4134

Arbor Table Slim shown in "Wax" (L) and "Rust" (R)

## ARBOR TABLE SLIM - by CHRISTOPHER MERCHANT

| Standard Dimensions | 12" DIA x 21"H                                                                                                                                                                                | * Slight variations will occur which imprint every item with a unique character. |
|---------------------|-----------------------------------------------------------------------------------------------------------------------------------------------------------------------------------------------|----------------------------------------------------------------------------------|
| Details             | *Every piece is unique and due to the handmade process, slight variations may occur. Those elements (sizes, color variation, fissures, etc.) are a celebrated part of the production process. |                                                                                  |
| Materials           | Hand Build Ceramic                                                                                                                                                                            |                                                                                  |
| List Price *        | \$2,800                                                                                                                                                                                       | * List pricing is subject to change and does not include shipping                |
| * Note              | Please enquire for current availability.                                                                                                                                                      |                                                                                  |