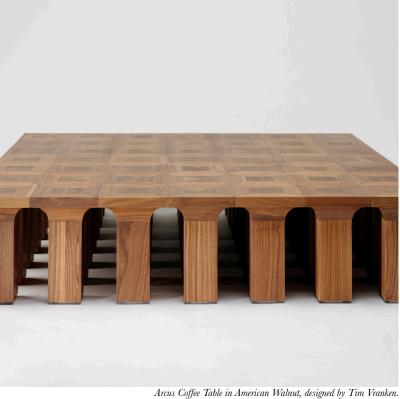

## ARCUS COFFEE TABLE

| Standard Dimensions | Small: 23 2/3" L x 23 2/3" W x 9 2/3" H<br>Medium: 29 1/2" L x 29 1/2" W x 9 2/3" H<br>Large: 35 2/5" L x 35 2/5" W x 9 2/3" H<br>XL: 41 1/4" L x 41 1/4" W x 9 2/3" H |                                                                   |
|---------------------|------------------------------------------------------------------------------------------------------------------------------------------------------------------------|-------------------------------------------------------------------|
|                     |                                                                                                                                                                        |                                                                   |
|                     |                                                                                                                                                                        |                                                                   |
|                     | Walnut                                                                                                                                                                 |                                                                   |
| List Price *        | Small: \$7,050                                                                                                                                                         | *List pricing is subject to change and does not include shipping. |
|                     | Medium: \$10,100                                                                                                                                                       |                                                                   |
|                     | Large: \$14,150                                                                                                                                                        |                                                                   |
|                     | XL: \$18,175                                                                                                                                                           |                                                                   |