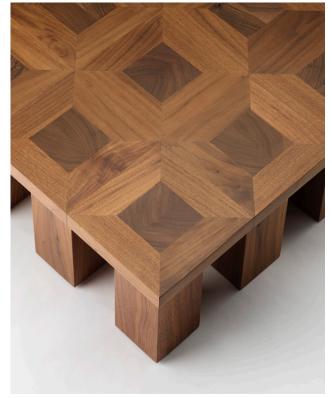

## ARCUS COFFEE TABLE

| Standard Dimensions | Small: 23 2/3" L x 23 2/3" W x 9 2/3" H<br>Medium: 29 1/2" L x 29 1/2" W x 9 2/3" H<br>Large: 35 2/5" L x 35 2/5" W x 9 2/3" H<br>XL: 41 1/4" L x 41 1/4" W x 9 2/3" H |                                                                   |
|---------------------|------------------------------------------------------------------------------------------------------------------------------------------------------------------------|-------------------------------------------------------------------|
|                     |                                                                                                                                                                        |                                                                   |
|                     |                                                                                                                                                                        |                                                                   |
|                     | Walnut                                                                                                                                                                 |                                                                   |
| List Price *        | Small: \$7,050                                                                                                                                                         | *List pricing is subject to change and does not include shipping. |
|                     | Medium: \$10,100                                                                                                                                                       |                                                                   |
|                     | Large: \$14,150                                                                                                                                                        |                                                                   |
|                     | XL: \$18,175                                                                                                                                                           |                                                                   |