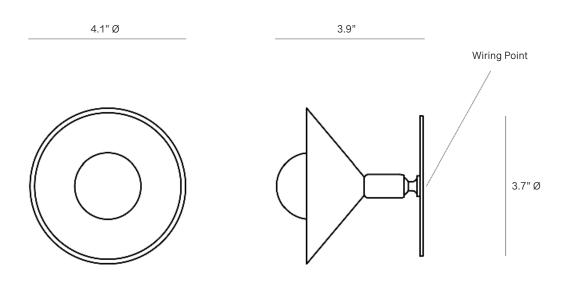

# BABY WALL SWING

| Standard Dimensions | Body : 4.1" Ø x 3.9" D                                            |
|---------------------|-------------------------------------------------------------------|
|                     | Canopy : 3.7" Ø                                                   |
|                     | Weight : 1.1lb (Approx.)                                          |
| Materials           | Brass                                                             |
| Details             | Bulbs Included: 12V G4 LED (1)                                    |
|                     | Dimmable : Yes                                                    |
|                     | UL Listed : UL compatible - Certification available upon request. |
|                     | Driver included: 12V driver required (110V - 240V)                |
|                     | Customizable : Contact for inquiries.                             |
| Available Finishes  |                                                                   |
|                     | Aged Bronzed Chrome Brushed Brushed Polished                      |
|                     | Brass Brass Plated Brass Nickel Brass                             |
|                     | (Color coated and metal plated also available upon request.)      |
| List Price*         | *List pricing is subject to change and does not include shipping  |

### Specification Drawing

Care Instructions