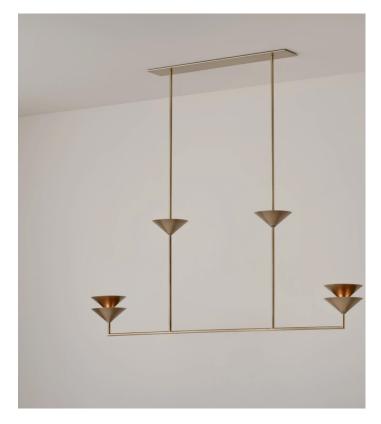

## STAHL+BAND

stahlandband.com info@stahlandband.com 424.228.4134

Balanced Stack shown in Aged Brass finish.

# **BALANCED STACK**

| Standard Dimensions | Body: 9" H x 71.7" W x 8.3" D                                                          |
|---------------------|----------------------------------------------------------------------------------------|
|                     | Drop: As specified (28" minimum)                                                       |
|                     | Weight: 13.2lb (Approx.)                                                               |
| Materials           | Brass                                                                                  |
| Details             | Bulbs Included: 12V G4 LED (18)                                                        |
|                     | Dimmable : Yes                                                                         |
|                     | UL compatible - Certification available upon re-                                       |
|                     | Driver included: 12V driver required (110V - 240V)                                     |
|                     | Customizable : Contact for inquiries.                                                  |
| Available Finishes  |                                                                                        |
|                     | Aged Bronzed Chrome Brushed Brushed Polished                                           |
|                     | Brass Brass Plated Brass Nickel Brass                                                  |
|                     | (Color coated and metal plated also available upon request.)                           |
| List Dries*         | Starting at \$19,100 *List tricing is subject to change and does not include shitbing. |