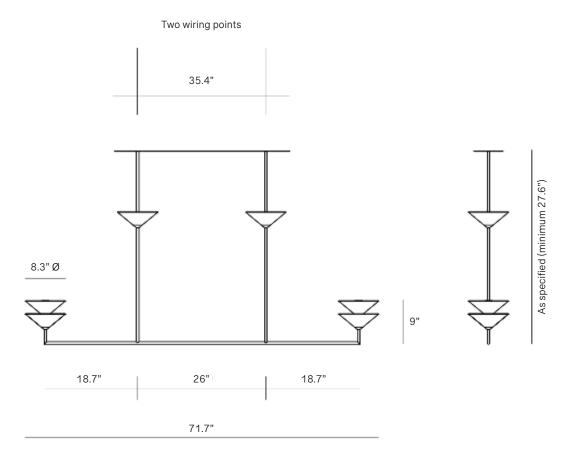

### Specification Drawing

# **BALANCED STACK**

| Standard Dimensions | Body: 9" H x 71.7" W x 8.3" D                                                          |
|---------------------|----------------------------------------------------------------------------------------|
|                     | Drop: As specified (28" minimum)                                                       |
|                     | Weight: 13.2lb (Approx.)                                                               |
| Materials           | Brass                                                                                  |
| Details             | Bulbs Included: 12V G4 LED (18)                                                        |
|                     | Dimmable : Yes                                                                         |
|                     | UL compatible - Certification available upon re-                                       |
|                     | Driver included: 12V driver required (110V - 240V)                                     |
|                     | Customizable : Contact for inquiries.                                                  |
| Available Finishes  |                                                                                        |
|                     | Aged Bronzed Chrome Brushed Brushed Polished                                           |
|                     | Brass Brass Plated Brass Nickel Brass                                                  |
|                     | (Color coated and metal plated also available upon request.)                           |
| List Dries*         | Starting at \$19,100 *List tricing is subject to change and does not include shitbing. |