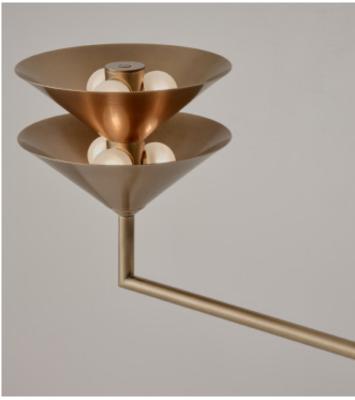

# **BALANCED STACK**

| Standard Dimensions | Body: 9" H x 71.7" W x 8.3" D                                                          |
|---------------------|----------------------------------------------------------------------------------------|
|                     | Drop: As specified (28" minimum)                                                       |
|                     | Weight: 13.2lb (Approx.)                                                               |
| Materials           | Brass                                                                                  |
| Details             | Bulbs Included: 12V G4 LED (18)                                                        |
|                     | Dimmable : Yes                                                                         |
|                     | UL compatible - Certification available upon re-                                       |
|                     | Driver included: 12V driver required (110V - 240V)                                     |
|                     | Customizable : Contact for inquiries.                                                  |
| Available Finishes  |                                                                                        |
|                     | Aged Bronzed Chrome Brushed Brushed Polished                                           |
|                     | Brass Brass Plated Brass Nickel Brass                                                  |
|                     | (Color coated and metal plated also available upon request.)                           |
| List Dries*         | Starting at \$19,100 *List tricing is subject to change and does not include shitbing. |