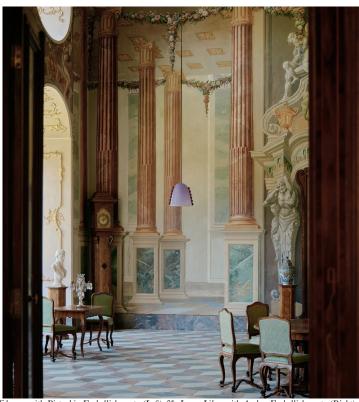

## STAHL+BAND

stahlandband.com info@stahlandband.com 424.228.4134

Calla Pendant Medium shown in Tobacco with Pistachio Embellishments (Left) & Large Lilac with Amber Embellishments (Right).