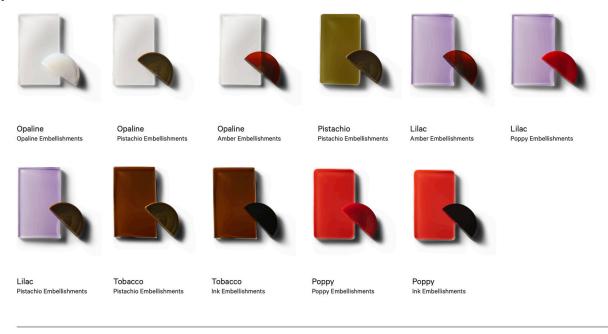

# **CALLA PENDANT**

| Standard Dimensions      | Small: 5 5/8 in. Diameter, Custom Drop Length                                                                                                                                                      |
|--------------------------|----------------------------------------------------------------------------------------------------------------------------------------------------------------------------------------------------|
|                          | Medium: 11 in. Diameter x Custom Drop Length                                                                                                                                                       |
|                          | Large: 15 7/8 in. Diameter x Custom Drop Length                                                                                                                                                    |
|                          | Weight: 5 lb (Small)                                                                                                                                                                               |
|                          | 11 lb (Medium)                                                                                                                                                                                     |
|                          | 20 lb (Large)                                                                                                                                                                                      |
| Materials                | Glass, Brass                                                                                                                                                                                       |
| Details                  | Bulbs Included: 1x G9 / 120 V / 4.5 W / 450 lm / 2700 K / dimmable (Small) 1x G9 / 120 V / 7.0 W / 700 lm / 2700 K / dimmable (Medium) 1x E12 / 120 V / 9.5 W / 950 lm / 2700 K / dimmable (Large) |
|                          | Max Wattage: 10W                                                                                                                                                                                   |
|                          | Certification: UL Listed, Damp Rated.                                                                                                                                                              |
| Available Glass Finishes |                                                                                                                                                                                                    |
|                          | Opaline Pistachio Lilac Tobacco Poppy                                                                                                                                                              |
| Embellishments Finishes  |                                                                                                                                                                                                    |
|                          | Amber Pistachio Ink Poppy Opaline                                                                                                                                                                  |
| Hardware Finishes        |                                                                                                                                                                                                    |

#### Finish Options