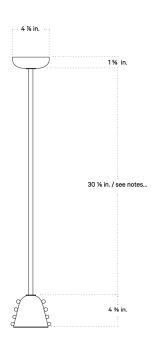

### Specification Drawing

Calla Pendant (Small)

Calla Pendant (Medium)

Calla Pendant (Large)

#### Notes Calla Pendant (Small & Medium)

- 1. This fixture has handmade elements and may exhibit variability within the same piece. These variations are inherent in the production process and are not to be considered as defects.
- 2. Dimensions may vary within one inch.
- 3. This fixture has a fixed brass rod that is not adjustable. Please specify the overall length (OAL) when placing your order. OAL is measured from the ceiling to the bottom of a fixture and includes the shades.
- 4. 3-foot OAL is included in the price of this fixture. Additional length is priced per inch.
- 5. The minimum OAL for this fixture is 18 inches, and the maximum with no seam is 82 inches. With an additional stem the maximum OAL is 154 inches with the seam at 80.5 inches.
- 6. This pendant can be customized for installation on a sloped ceiling.