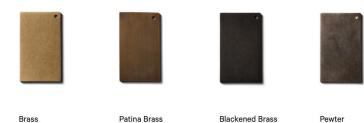

# **CALLA PENDANT**

| Standard Dimensions      | Small: 5 5/8 in. Diameter, Custom Drop Length                                                                                                                                                      |
|--------------------------|----------------------------------------------------------------------------------------------------------------------------------------------------------------------------------------------------|
|                          | Medium: 11 in. Diameter x Custom Drop Length                                                                                                                                                       |
|                          | Large: 15 7/8 in. Diameter x Custom Drop Length                                                                                                                                                    |
|                          | Weight: 5 lb (Small)                                                                                                                                                                               |
|                          | 11 lb (Medium)                                                                                                                                                                                     |
|                          | 20 lb (Large)                                                                                                                                                                                      |
| Materials                | Glass, Brass                                                                                                                                                                                       |
| Details                  | Bulbs Included: 1x G9 / 120 V / 4.5 W / 450 lm / 2700 K / dimmable (Small) 1x G9 / 120 V / 7.0 W / 700 lm / 2700 K / dimmable (Medium) 1x E12 / 120 V / 9.5 W / 950 lm / 2700 K / dimmable (Large) |
|                          | Max Wattage: 10W                                                                                                                                                                                   |
|                          | Certification: UL Listed, Damp Rated.                                                                                                                                                              |
| Available Glass Finishes |                                                                                                                                                                                                    |
|                          | Opaline Pistachio Lilac Tobacco Poppy                                                                                                                                                              |
| Embellishments Finishes  |                                                                                                                                                                                                    |
|                          | Amber Pistachio Ink Poppy Opaline                                                                                                                                                                  |
| Hardware Finishes        |                                                                                                                                                                                                    |

Patina

Brass

Blackened

#### Finish Options

#### Brass