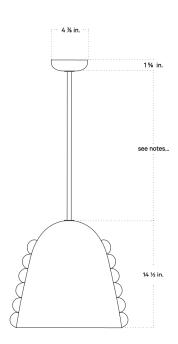

# **CALLA PENDANT**

| Standard Dimensions      | Small: 5 5/8 in. Diameter, Custom Drop Length                                                                                                                                                      |
|--------------------------|----------------------------------------------------------------------------------------------------------------------------------------------------------------------------------------------------|
|                          | Medium: 11 in. Diameter x Custom Drop Length                                                                                                                                                       |
|                          | Large: 15 7/8 in. Diameter x Custom Drop Length                                                                                                                                                    |
|                          | Weight: 5 lb (Small)                                                                                                                                                                               |
|                          | 11 lb (Medium)                                                                                                                                                                                     |
|                          | 20 lb (Large)                                                                                                                                                                                      |
| Materials                | Glass, Brass                                                                                                                                                                                       |
| Details                  | Bulbs Included: 1x G9 / 120 V / 4.5 W / 450 lm / 2700 K / dimmable (Small) 1x G9 / 120 V / 7.0 W / 700 lm / 2700 K / dimmable (Medium) 1x E12 / 120 V / 9.5 W / 950 lm / 2700 K / dimmable (Large) |
|                          | Max Wattage: 10W                                                                                                                                                                                   |
|                          | Certification: UL Listed, Damp Rated.                                                                                                                                                              |
| Available Glass Finishes |                                                                                                                                                                                                    |
|                          | Opaline Pistachio Lilac Tobacco Poppy                                                                                                                                                              |
| Embellishments Finishes  |                                                                                                                                                                                                    |
|                          | Amber Pistachio Ink Poppy Opaline                                                                                                                                                                  |
| Hardware Finishes        |                                                                                                                                                                                                    |

### Specification Drawing

Calla Pendant (Small)

Calla Pendant (Medium)

Calla Pendant (Large)

#### Notes Calla Pendant (Small & Medium)

- 1. This fixture has handmade elements and may exhibit variability within the same piece. These variations are inherent in the production process and are not to be considered as defects.
- 2. Dimensions may vary within one inch.
- 3. This fixture has a fixed brass rod that is not adjustable. Please specify the overall length (OAL) when placing your order. OAL is measured from the ceiling to the bottom of a fixture and includes the shades.
- 4. 3-foot OAL is included in the price of this fixture. Additional length is priced per inch.
- 5. The minimum OAL for this fixture is 18 inches, and the maximum with no seam is 82 inches. With an additional stem the maximum OAL is 154 inches with the seam at 80.5 inches.
- 6. This pendant can be customized for installation on a sloped ceiling.

### Notes Calla Pendant (Large)

- 1. This fixture has a fixed brass rod that is not adjustable. Please specify the overall length (OAL) when placing your order. OAL is measured from the ceiling to the bottom of a fixture and includes the shades.
- 2. 3-foot OAL is included in the price of this fixture. Additional length is priced per inch.
- 3. The minimum OAL for this fixture is 22 inches, and the maximum with no seam is 87.5 inches. With an additional stem the maximum OAL is 159.5 inches with the seam at 86 inches.
- 4. This pendant can be customized for installation on a sloped ceiling.