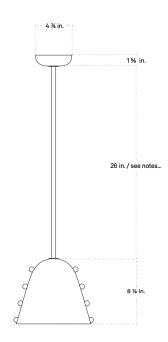

### Specification Drawing

Calla Pendant (Small)

Calla Pendant (Medium)

Calla Pendant (Large)

### Notes Calla Pendant (Large)

- 1. This fixture has a fixed brass rod that is not adjustable. Please specify the overall length (OAL) when placing your order. OAL is measured from the ceiling to the bottom of a fixture and includes the shades.
- 2. 3-foot OAL is included in the price of this fixture. Additional length is priced per inch.
- 3. The minimum OAL for this fixture is 22 inches, and the maximum with no seam is 87.5 inches. With an additional stem the maximum OAL is 159.5 inches with the seam at 86 inches.
- 4. This pendant can be customized for installation on a sloped ceiling.