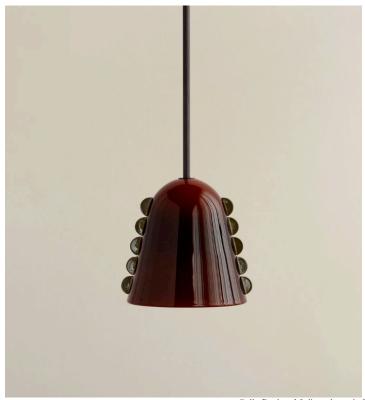

## STAHL+BAND

stahlandband.com info@stahlandband.com 424.228.4134

Calla Pendant Medium shown in Tobacco with Pistachio Embellishments (Left) & Large Lilac with Amber Embellishments (Right).

# **CALLA PENDANT**

| Standard Dimensions      | Small: 5 5/8 in. Diameter, Custom Drop Length                                                                                                                                                      |
|--------------------------|----------------------------------------------------------------------------------------------------------------------------------------------------------------------------------------------------|
|                          | Medium: 11 in. Diameter x Custom Drop Length                                                                                                                                                       |
|                          | Large: 15 7/8 in. Diameter x Custom Drop Length                                                                                                                                                    |
|                          | Weight: 5 lb (Small)                                                                                                                                                                               |
|                          | 11 lb (Medium)                                                                                                                                                                                     |
|                          | 20 lb (Large)                                                                                                                                                                                      |
| Materials                | Glass, Brass                                                                                                                                                                                       |
| Details                  | Bulbs Included: 1x G9 / 120 V / 4.5 W / 450 lm / 2700 K / dimmable (Small) 1x G9 / 120 V / 7.0 W / 700 lm / 2700 K / dimmable (Medium) 1x E12 / 120 V / 9.5 W / 950 lm / 2700 K / dimmable (Large) |
|                          | Max Wattage: 10W                                                                                                                                                                                   |
|                          | Certification: UL Listed, Damp Rated.                                                                                                                                                              |
| Available Glass Finishes |                                                                                                                                                                                                    |
|                          | Opaline Pistachio Lilac Tobacco Poppy                                                                                                                                                              |
| Embellishments Finishes  |                                                                                                                                                                                                    |
|                          | Amber Pistachio Ink Poppy Opaline                                                                                                                                                                  |
| Hardware Finishes        |                                                                                                                                                                                                    |