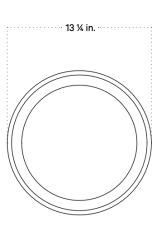

# **DOME PENDANT**

| Standard Dimensions         | 13 1/4 in. Diameter, 8 ft. cord                                    |
|-----------------------------|--------------------------------------------------------------------|
|                             | Weight :5.75 lb                                                    |
| Materials                   | Ceramic, Glass, Steel, Brass                                       |
| Details                     | Bulbs Included: 1x G9 / 120 V / 6.0 W / 600 lm / 2700 K / dimmable |
|                             | Max Wattage: 10W                                                   |
|                             | Certification: UL Listed, Damp Rated                               |
|                             | Suspension: Cord.                                                  |
| Available Shade Finishes    |                                                                    |
|                             | Tan Clay White Clay Terracotta Green Clay Black Clay               |
| Available Hardware Finishes | Black Bone Oxide Red Reed Green Peach Brass Patina                 |
|                             | Black Bone Oxide Red Reed Green Peach Brass Patina<br>Brass        |

#### Specification Drawing