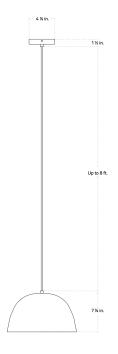

# **DOME PENDANT**

| Standard Dimensions         | 13 1/4 in. Diameter, 8 ft. cord                                    |
|-----------------------------|--------------------------------------------------------------------|
|                             | Weight :5.75 lb                                                    |
| Materials                   | Ceramic, Glass, Steel, Brass                                       |
| Details                     | Bulbs Included: 1x G9 / 120 V / 6.0 W / 600 lm / 2700 K / dimmable |
|                             | Max Wattage: 10W                                                   |
|                             | Certification: UL Listed, Damp Rated                               |
|                             | Suspension: Cord.                                                  |
| Available Shade Finishes    |                                                                    |
|                             | Tan Clay White Clay Terracotta Green Clay Black Clay               |
| Available Hardware Finishes | Black Bone Oxide Red Reed Green Peach Brass Patina                 |
|                             | Black Bone Oxide Red Reed Green Peach Brass Patina<br>Brass        |

#### Specification Drawing