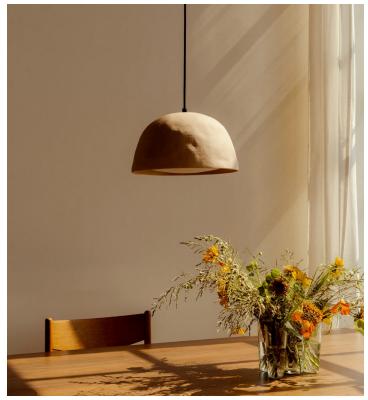

# **DOME PENDANT**

| Standard Dimensions         | 13 1/4 in. Diameter, 8 ft. cord                                    |
|-----------------------------|--------------------------------------------------------------------|
|                             | Weight :5.75 lb                                                    |
| Materials                   | Ceramic, Glass, Steel, Brass                                       |
| Details                     | Bulbs Included: 1x G9 / 120 V / 6.0 W / 600 lm / 2700 K / dimmable |
|                             | Max Wattage: 10W                                                   |
|                             | Certification: UL Listed, Damp Rated                               |
|                             | Suspension: Cord.                                                  |
| Available Shade Finishes    |                                                                    |
|                             | Tan Clay White Clay Terracotta Green Clay Black Clay               |
| Available Hardware Finishes | Black Bone Oxide Red Reed Green Peach Brass Patina                 |
|                             | Black Bone Oxide Red Reed Green Peach Brass Patina<br>Brass        |