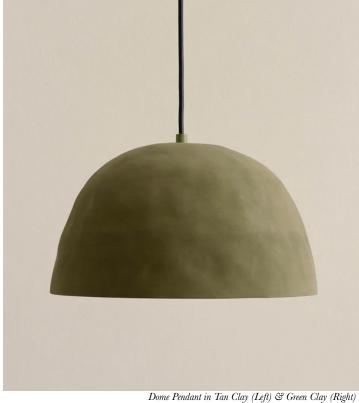

# **DOME PENDANT**

| Standard Dimensions         | 13 1/4 in. Diameter, 8 ft. cord                                    |
|-----------------------------|--------------------------------------------------------------------|
|                             | Weight :5.75 lb                                                    |
| Materials                   | Ceramic, Glass, Steel, Brass                                       |
| Details                     | Bulbs Included: 1x G9 / 120 V / 6.0 W / 600 lm / 2700 K / dimmable |
|                             | Max Wattage: 10W                                                   |
|                             | Certification: UL Listed, Damp Rated                               |
|                             | Suspension: Cord.                                                  |
| Available Shade Finishes    |                                                                    |
|                             | Tan Clay White Clay Terracotta Green Clay Black Clay               |
| Available Hardware Finishes | Black Bone Oxide Red Reed Green Peach Brass Patina                 |
|                             | Black Bone Oxide Red Reed Green Peach Brass Patina<br>Brass        |