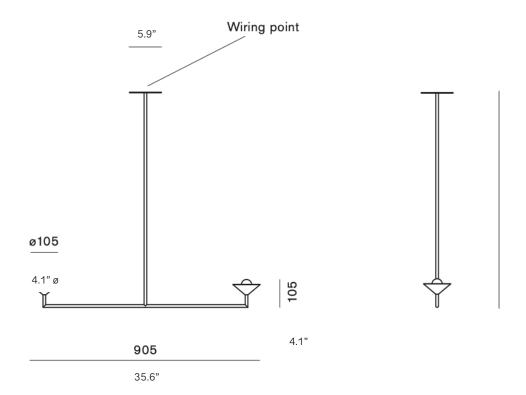

#### Specification Drawing

# **DOUBLE DROP**

| Standard Dimensions | Body: 4.1" H x 35.6" W x 4.1" D                                                      |
|---------------------|--------------------------------------------------------------------------------------|
|                     | Drop: As specified (28" minimum)                                                     |
|                     | Canopy: 5.9"Ø                                                                        |
|                     | Weight: 4.4lb (Approx.)                                                              |
| Materials           | Brass                                                                                |
| Details             | Bulbs Included: 12V G4 LED (2)                                                       |
|                     | Dimmable : Yes                                                                       |
|                     | UL Listed: UL compatible - Certification available upon request.                     |
|                     | Driver included: 12V driver required (110V - 240V)                                   |
|                     | Customizable: Contact for inquiries.                                                 |
| Available Finishes  |                                                                                      |
|                     | Aged Bronzed Chrome Brushed Brushed Polished                                         |
|                     | Brass Brass Plated Brass Nickel Brass                                                |
|                     | (Color coated and metal plated also available upon request.)                         |
| List Price*         | Starting at \$3,900 *List pricing is subject to change and does not include shipping |