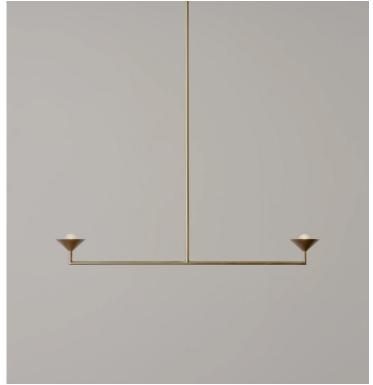

## STAHL+BAND

stahlandband.com info@stahlandband.com 424.228.4134

Double Drop shown in Aged Brass finish.

# **DOUBLE DROP**

| Standard Dimensions | Body: 4.1" H x 35.6" W x 4.1" D                                                      |
|---------------------|--------------------------------------------------------------------------------------|
|                     | Drop: As specified (28" minimum)                                                     |
|                     | Canopy: 5.9"Ø                                                                        |
|                     | Weight: 4.4lb (Approx.)                                                              |
| Materials           | Brass                                                                                |
| Details             | Bulbs Included: 12V G4 LED (2)                                                       |
|                     | Dimmable : Yes                                                                       |
|                     | UL Listed: UL compatible - Certification available upon request.                     |
|                     | Driver included: 12V driver required (110V - 240V)                                   |
|                     | Customizable: Contact for inquiries.                                                 |
| Available Finishes  |                                                                                      |
|                     | Aged Bronzed Chrome Brushed Brushed Polished                                         |
|                     | Brass Brass Plated Brass Nickel Brass                                                |
|                     | (Color coated and metal plated also available upon request.)                         |
| List Price*         | Starting at \$3,900 *List pricing is subject to change and does not include shipping |