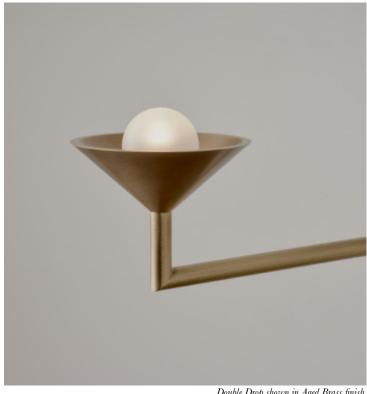

## STAHL+BAND

stahlandband.com info@stahlandband.com 424.228.4134

Double Drop shown in Aged Brass finish.

# **DOUBLE DROP**

| Standard Dimensions | Body: 4.1" H x 35.6" W x 4.1" D                                                      |
|---------------------|--------------------------------------------------------------------------------------|
|                     | Drop: As specified (28" minimum)                                                     |
|                     | Canopy: 5.9"Ø                                                                        |
|                     | Weight: 4.4lb (Approx.)                                                              |
| Materials           | Brass                                                                                |
| Details             | Bulbs Included: 12V G4 LED (2)                                                       |
|                     | Dimmable : Yes                                                                       |
|                     | UL Listed: UL compatible - Certification available upon request.                     |
|                     | Driver included: 12V driver required (110V - 240V)                                   |
|                     | Customizable: Contact for inquiries.                                                 |
| Available Finishes  |                                                                                      |
|                     | Aged Bronzed Chrome Brushed Brushed Polished                                         |
|                     | Brass Brass Plated Brass Nickel Brass                                                |
|                     | (Color coated and metal plated also available upon request.)                         |
| List Price*         | Starting at \$3,900 *List pricing is subject to change and does not include shipping |