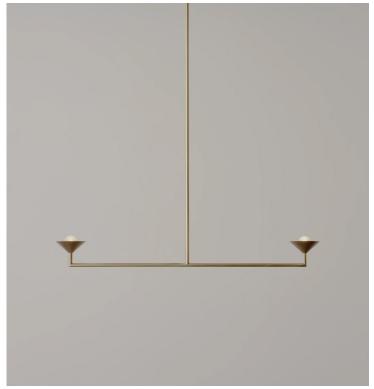

## STAHL+BAND

stahlandband.com info@stahlandband.com 424.228.4134

Double Drop shown in Aged Brass finish, designed by Volker Haug Studio.

# **DOUBLE DROP**

| Standard Dimensions | Body: 4.1" H x 35.6" W x 4.1" D                                                      |
|---------------------|--------------------------------------------------------------------------------------|
|                     | Drop: As specified (28" minimum)                                                     |
|                     | Canopy: 5.9"Ø                                                                        |
|                     | Weight: 4.4lb (Approx.)                                                              |
| Materials           | Brass                                                                                |
| Details             | Bulbs Included: 12V G4 LED (2)                                                       |
|                     | Dimmable : Yes                                                                       |
|                     | UL Listed: UL compatible - Certification available upon request.                     |
|                     | Driver included: 12V driver required (110V - 240V)                                   |
|                     | Customizable: Contact for inquiries.                                                 |
| Available Finishes  |                                                                                      |
|                     | Aged Bronzed Chrome Brushed Brushed Polished                                         |
|                     | Brass Brass Plated Brass Nickel Brass                                                |
|                     | (Color coated and metal plated also available upon request.)                         |
| List Price*         | Starting at \$3,900 *List pricing is subject to change and does not include shipping |