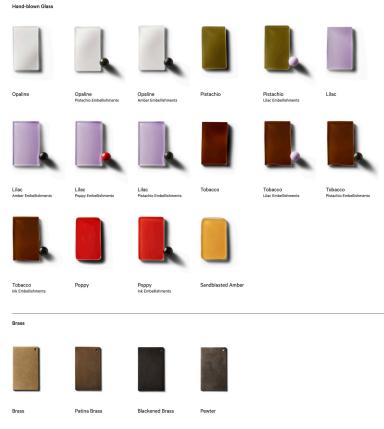

## Standard Dimensions 14 5/8 in. Diameter x 16 1/2 in. H Weight: 18 lb Materials Glass, Brass Details Bulbs Included: 1x E26 / 120 V / 6.0 W / 480 lm / 2000 K - 2800 K / warm on dim Max Wattage: 10W Certification : UL Listed, Damp Rated. Available Finishes Sandblasted Opaline Pistachio Lilac Tobacco Poppy Amber **Embellishments Finishes** Pistachio Ink Poppy Lilac Amber Hardware Finishes Brass Patina Blackened Pewter Brass Brass List Price \* Starting at \$4,750 \* List pricing is subject to change and does not include shipping

## Specification Drawing

**Finishes Options** 

1. This fixture has handmade elements and may exhibit variability within the same piece. These variations are inherent in the production process and are not to be considered as defects.