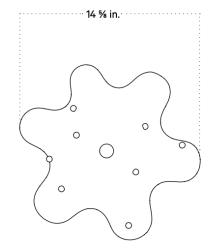

## Standard Dimensions 14 5/8 in. Diameter x 16 1/2 in. H Weight: 18 lb Materials Glass, Brass Details Bulbs Included: 1x E26 / 120 V / 6.0 W / 480 lm / 2000 K - 2800 K / warm on dim Max Wattage: 10W Certification : UL Listed, Damp Rated. Available Finishes Sandblasted Opaline Pistachio Lilac Tobacco Poppy Amber **Embellishments Finishes** Pistachio Ink Poppy Lilac Amber Hardware Finishes Brass Patina Blackened Pewter Brass Brass List Price \* Starting at \$4,750 \* List pricing is subject to change and does not include shipping

## Specification Drawing

**Finishes Options** 

1. This fixture has handmade elements and may exhibit variability within the same piece. These variations are inherent in the production process and are not to be considered as defects.