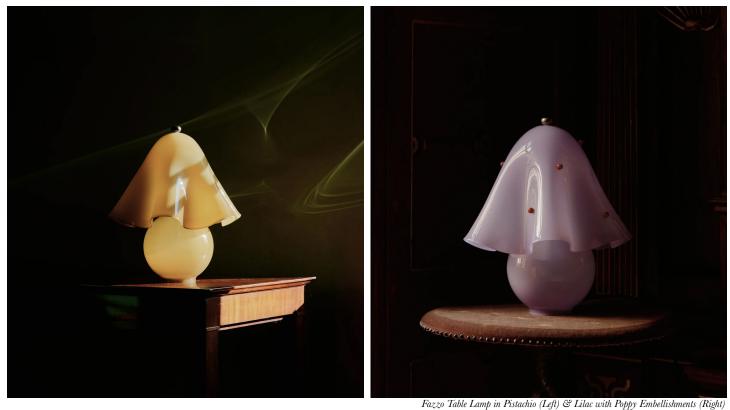

**STAHL**+BAND stahlandband.com info@stahlandband.com 424.228.4134

FAZZO TABLE LAMP

## Standard Dimensions 14 5/8 in. Diameter x 16 1/2 in. H Weight: 18 lb Materials Glass, Brass Details Bulbs Included: 1x E26 / 120 V / 6.0 W / 480 lm / 2000 K - 2800 K / warm on dim Max Wattage: 10W Certification : UL Listed, Damp Rated. Available Finishes Sandblasted Opaline Pistachio Lilac Tobacco Poppy Amber **Embellishments Finishes** Pistachio Ink Poppy Lilac Amber Hardware Finishes Brass Patina Blackened Pewter Brass Brass List Price \* Starting at \$4,750 \* List pricing is subject to change and does not include shipping