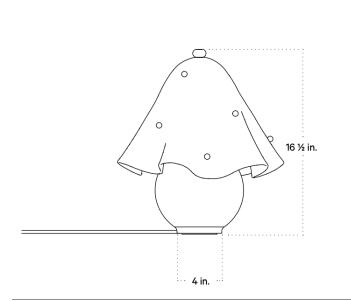

## Standard Dimensions 14 5/8 in. Diameter x 16 1/2 in. H Weight: 18 lb Materials Glass, Brass Details Bulbs Included: 1x E26 / 120 V / 6.0 W / 480 lm / 2000 K - 2800 K / warm on dim Max Wattage: 10W Certification : UL Listed, Damp Rated. Available Finishes Sandblasted Opaline Pistachio Lilac Tobacco Poppy Amber **Embellishments Finishes** Pistachio Ink Poppy Lilac Amber Hardware Finishes Brass Patina Blackened Pewter Brass Brass List Price \* Starting at \$4,750 \* List pricing is subject to change and does not include shipping

## Specification Drawing

**Finishes Options** 

1. This fixture has handmade elements and may exhibit variability within the same piece. These variations are inherent in the production process and are not to be considered as defects.