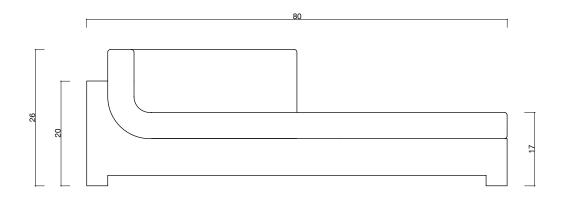

|
|                              | King: Tier 1 – \$17,600                                                     |        |     |                                                                                  |                                                                                                                 |
|                              | Tier 2 – \$17,950                                                           |        |     |                                                                                  |                                                                                                                 |

## **STAHL**+BAND stahlandband.com

info@stahlandband.com 424.228.4134

## Specification Drawing