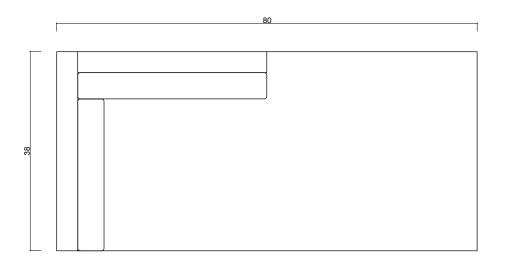

## Specification Drawing

## FRANCK BED

| Standard Dimensions          | Queen: 96 1/4" L x 62 1/2" W x 26" H<br>King: 96 1/4" L x 78 1/2" W x 26" H |        |     |                                                                                  |                                                                                                                 |
|------------------------------|-----------------------------------------------------------------------------|--------|-----|----------------------------------------------------------------------------------|-----------------------------------------------------------------------------------------------------------------|
| COM                          | Queen: 3 yards<br>King: 4 yards                                             |        |     | *Minimum 54" plain goods, non-reapeating pattern.<br>*COL pricing please inquire |                                                                                                                 |
| Available Wood Feet Finishes |                                                                             |        |     |                                                                                  | * Additional S+B Wood Finishes available upon request.  ** Refer to S+B Material Guide for additional Finishes. |
|                              | T1                                                                          | T1     | T1  | T2                                                                               |                                                                                                                 |
|                              | White Oak                                                                   | Walnut | Ash | Charred Red Oak                                                                  |                                                                                                                 |
| List Price *                 | Queen: Tier 1 – \$15,900                                                    |        |     |                                                                                  | *List pricing is subject to change and does not include shipping                                                |
|                              | Tier 2 – \$16,100                                                           |        |     |                                                                                  |                                                                                                                 |
|                              | King: Tier 1 – \$17,600                                                     |        |     |                                                                                  |                                                                                                                 |
|                              | Tier 2 – \$17,950                                                           |        |     |                                                                                  |                                                                                                                 |