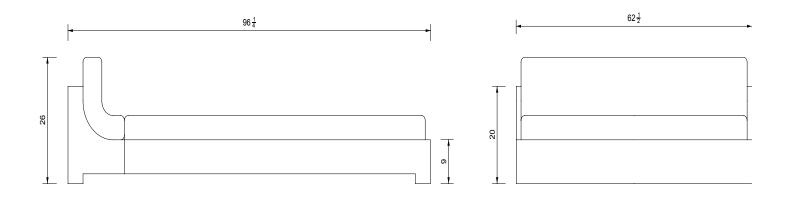

## Specification Drawing

## FRANCK BED

| Standard Dimensions          | Queen: 96 1/4" L x 62 1/2" W x 26" H<br>King: 96 1/4" L x 78 1/2" W x 26" H |        |     |                                                                                  |                                                                                                                 |
|------------------------------|-----------------------------------------------------------------------------|--------|-----|----------------------------------------------------------------------------------|-----------------------------------------------------------------------------------------------------------------|
| COM                          | Queen: 3 yards<br>King: 4 yards                                             |        |     | *Minimum 54" plain goods, non-reapeating pattern.<br>*COL pricing please inquire |                                                                                                                 |
| Available Wood Feet Finishes |                                                                             |        |     |                                                                                  | * Additional S+B Wood Finishes available upon request.  ** Refer to S+B Material Guide for additional Finishes. |
|                              | T1                                                                          | T1     | T1  | T2                                                                               |                                                                                                                 |
|                              | White Oak                                                                   | Walnut | Ash | Charred Red Oak                                                                  |                                                                                                                 |
| List Price *                 | Queen: Tier 1 – \$15,900                                                    |        |     |                                                                                  | *List pricing is subject to change and does not include shipping                                                |
|                              | Tier 2 – \$16,100                                                           |        |     |                                                                                  |                                                                                                                 |
|                              | King: Tier 1 – \$17,600                                                     |        |     |                                                                                  |                                                                                                                 |
|                              | Tier 2 – \$17,950                                                           |        |     |                                                                                  |                                                                                                                 |