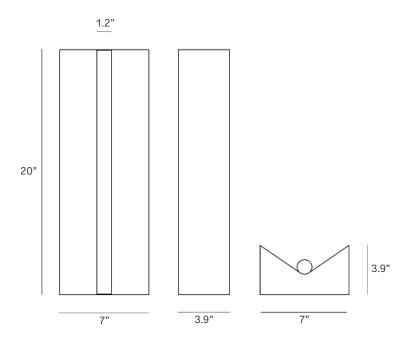

# LONGTON

| Standard Dimensions | Body : 20" H x 7" W x 4" D                                       |                                                                   |
|---------------------|------------------------------------------------------------------|-------------------------------------------------------------------|
|                     | Weight: 8.8lb (Aluminum) 20lb (Gunmetal)                         |                                                                   |
| Materials           | Cast Aluminium or Cast Gunmetal                                  |                                                                   |
| Details             | Bulbs Included: S14s LED, Opal (240V / 120V US)                  |                                                                   |
|                     | Dimmable : Yes                                                   |                                                                   |
|                     | UL Listed: UL compatible (certification available upon request.) |                                                                   |
|                     | Driver included: $N_{\theta}$                                    |                                                                   |
| Available Finishes  |                                                                  |                                                                   |
|                     | Gunmetal Aluminum                                                |                                                                   |
| List Price *        | Gunmetal: \$3,700                                                | * List pricing is subject to change and does not include shipping |
|                     | Aluminum: \$2,400                                                |                                                                   |

#### **Specification Drawing**

Care Instructions