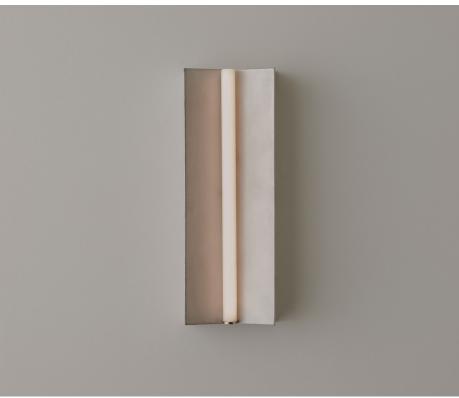

# LONGTON

| Standard Dimensions | Body : 20" H x 7" W x 4" D                                       |                                                                   |
|---------------------|------------------------------------------------------------------|-------------------------------------------------------------------|
|                     | Weight: 8.8lb (Aluminum) 20lb (Gunmetal)                         |                                                                   |
| Materials           | Cast Aluminium or Cast Gunmetal                                  |                                                                   |
| Details             | Bulbs Included: S14s LED, Opal (240V / 120V US)                  |                                                                   |
|                     | Dimmable : Yes                                                   |                                                                   |
|                     | UL Listed: UL compatible (certification available upon request.) |                                                                   |
|                     | Driver included: $N_{\theta}$                                    |                                                                   |
| Available Finishes  |                                                                  |                                                                   |
|                     | Gunmetal Aluminum                                                |                                                                   |
| List Price *        | Gunmetal: \$3,700                                                | * List pricing is subject to change and does not include shipping |
|                     | Aluminum: \$2,400                                                |                                                                   |