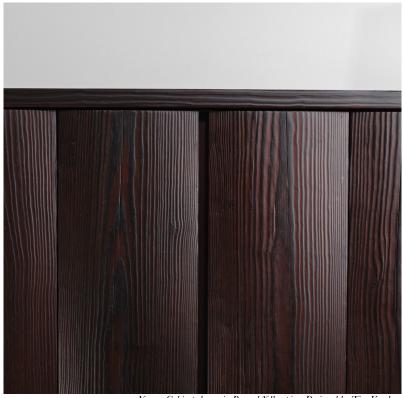

## STAHL+BAND

stahlandband.com info@stahlandband.com 424.228.4134

Norma Cabinet shown in Burned Yellowpine. Designed by Tim Vranken.

## **NORMA CABINET**

| Standard Dimensions     | 51 1/4"L x 14 1/4"W x 83 7/8"H<br>Weight: Approx 370 lbs | * Limited Edition                                                                                                                                                                     |
|-------------------------|----------------------------------------------------------|---------------------------------------------------------------------------------------------------------------------------------------------------------------------------------------|
| Available Wood Finishes |                                                          | * Solid wood is considered a "living material" and will expand and<br>contract naturally over time. This may cause splits in the wood. Which<br>are celebrated as part of the design. |
|                         | Charred<br>Pine                                          |                                                                                                                                                                                       |
| List Price *            | Starting at \$14,500                                     | * List pricing is subject to change and does not include shipping                                                                                                                     |