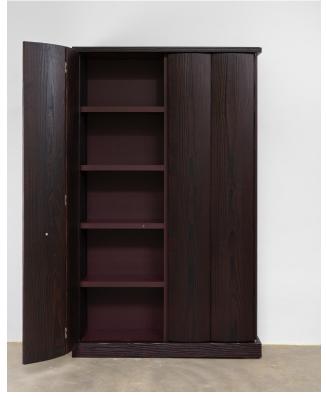

## STAHL+BAND

stahlandband.com info@stahlandband.com 424.228.4134

Norma Cabinet shown in Burned Yellowpine. Designed by Tim Vranken.

## **NORMA CABINET**

| Standard Dimensions     | 51 1/4"L x 14 1/4"W x 83 7/8"H<br>Weight: Approx 370 lbs | * Limited Edition                                                                                                                                                                     |
|-------------------------|----------------------------------------------------------|---------------------------------------------------------------------------------------------------------------------------------------------------------------------------------------|
| Available Wood Finishes |                                                          | * Solid wood is considered a "living material" and will expand and<br>contract naturally over time. This may cause splits in the wood. Which<br>are celebrated as part of the design. |
|                         | Charred<br>Pine                                          |                                                                                                                                                                                       |
| List Price *            | Starting at \$14,500                                     | * List pricing is subject to change and does not include shipping                                                                                                                     |