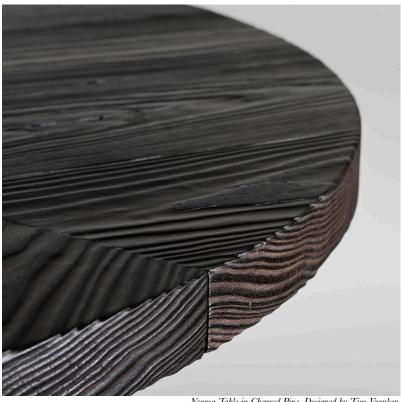

## STAHL+BAND

stahlandband.com info@stahlandband.com 424.228.4134

Norma Table in Charred Pine. Designed by Tim Vranken.

## NORMA TABLE

| Standard Dimensions     | 55" DIA x 29 1/2" H |                                                                                                                                                                                 |
|-------------------------|---------------------|---------------------------------------------------------------------------------------------------------------------------------------------------------------------------------|
| Available Wood Finishes |                     | * Solid wood is considered a "living material" and will expand and contract naturally over time. This may cause splits in the wood. Which are celebrated as part of the design. |
|                         | Charred<br>Pine     |                                                                                                                                                                                 |
| List Price *            | Starting at \$8,705 | * List pricing is subject to change and does not include shipping.                                                                                                              |