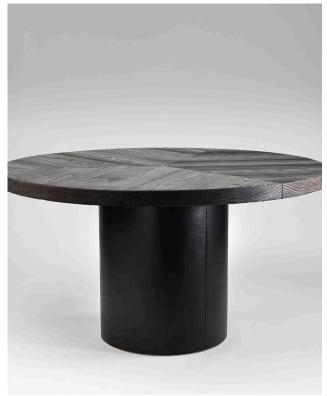

## STAHL+BAND

stahlandband.com info@stahlandband.com 424.228.4134

Norma Table in Charred Pine. Designed by Tim Vranken.

## NORMA TABLE

| Standard Dimensions     | 55" DIA x 29 1/2" H |                                                                                                                                                                                 |
|-------------------------|---------------------|---------------------------------------------------------------------------------------------------------------------------------------------------------------------------------|
| Available Wood Finishes |                     | * Solid wood is considered a "living material" and will expand and contract naturally over time. This may cause splits in the wood. Which are celebrated as part of the design. |
|                         | Charred<br>Pine     |                                                                                                                                                                                 |
| List Price *            | Starting at \$8,705 | * List pricing is subject to change and does not include shipping.                                                                                                              |