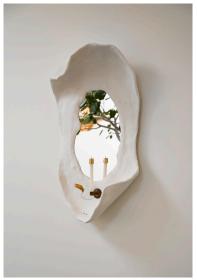

Mini Cloud Sconce Materials: *Hand laid up fiberglass*. Hardware Finish: *Antique Brass*. Dimensions: 9" W x 12" H approx Price List: \$4,500

Om 106 Materials: Wood, glass mirror, wire, Moroccan lime plaster, found brass object, maple seed, wax, beeswax candle. Dimensions: 42 3/4" L x 22 3/4" W x 12"D Price List: \$3,995