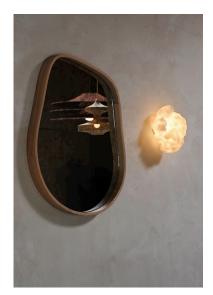

Mini Cloud Sconce Materials: *Hand laid up fiberglass*. Hardware Finish: *Antique Brass*. Dimensions: 9" W x 12" H approx Price List: \$4,500

Om 106 Materials: Wood, glass mirror, wire, Moroccan lime plaster, found brass object, maple seed, wax, beeswax candle. Dimensions: 42 3/4" L x 22 3/4" W x 12"D Price List: \$3,995