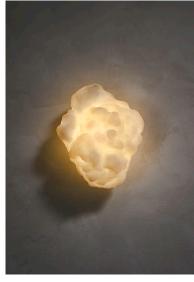

## **OM STUDIO**

Cloud Sconce Materials: *Hand laid up fiberglass*. Hardware Finish: *Antique Brass*. Backplate Shape: *Round*. Backplate Dimensions: 7" dia Bakcplate Finish: *Antique Brass*. Dimensions: 18"W x 11" D x 24" H

Price List: \$7,200