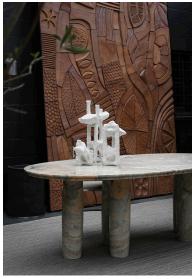

## **OM STUDIO**

Brutalist Candlesticks (White or Black)
Materials: Hand Cast, Poly-Resin and
Marble Powder.
Dimensions and Price List:
Small: 8" L x 7" W x 9" H ~ \$1,650

Medium:12"L x 9"W x 15" H ~ \$2,100 Large: 12" L x 10" W x 21" H~ \$2,495