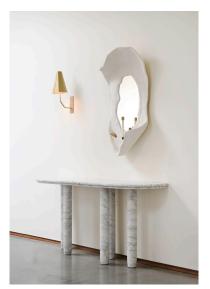

Mini Cloud Sconce Materials: *Hand laid up fiberglass*. Hardware Finish: *Antique Brass*. Dimensions: 9" W x 12" H approx Price List: \$4,500

Om 106 Materials: Wood, glass mirror, wire, Moroccan lime plaster, found brass object, maple seed, wax, beeswax candle. Dimensions: 42 3/4" L x 22 3/4" W x 12"D Price List: \$3,995