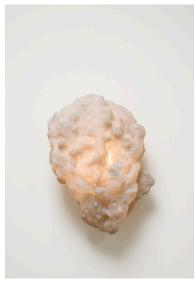

## **OM STUDIO**

Cloud Sconce Materials: *Hand laid up fiberglass*. Hardware Finish: *Antique Brass*. Backplate Shape: *Round*. Backplate Dimensions: 7" dia Bakcplate Finish: *Antique Brass*. Dimensions: 18"W x 11" D x 24" H

Price List: \$7,200