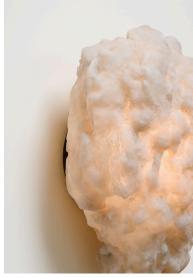

## **OM STUDIO**

Cloud Sconce Materials: *Hand laid up fiberglass*. Hardware Finish: *Antique Brass*. Backplate Shape: *Round*. Backplate Dimensions: 7" dia Bakcplate Finish: *Antique Brass*. Dimensions: 18"W x 11" D x 24" H

Price List: \$7,200