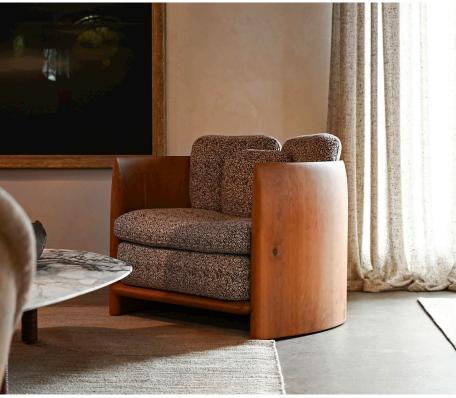

## STAHL+BAND

stahlandband.com info@stahlandband.com 424.228.4134

Paneel Lounge Chair shown in Standard Cherry with Rosemary Hallgarten "Cachet- Claret 2-8354" - As Shown\* \$18,330

## PANEEL LOUNGE CHAIR

| Standard Dimensions     | Overall: 37.5"L x 32 1/4" D :<br>Seat Height: 17.5" | x 28" H                                                                                                                                           |
|-------------------------|-----------------------------------------------------|---------------------------------------------------------------------------------------------------------------------------------------------------|
| COM                     | 6 Yards                                             | *Minimum 54" plain goods, non-repeating pattern.                                                                                                  |
| Available Wood Finishes | T1 T1 T1 T1 White Oak Walnut Ash Cherry (Shown)     | *Additional S+B Wood Finishes available upon request.  **Refer to S+B Material Guide for additional Finishes  T2 T2 Charred Fumed Red Oak Red Oak |
| List Price *            | Tier 1: \$18,100<br>Tier 2: \$18,500                | * List pricing is subject to change and does not include shipping                                                                                 |
| Specification Drawing:  | 37 ½                                                | 32 ½                                                                                                                                              |
|                         |                                                     |                                                                                                                                                   |