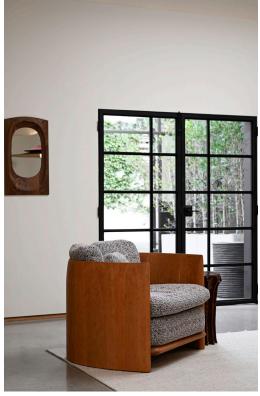

## STAHL+BAND

stahlandband.com info@stahlandband.com 424.228.4134

Paneel Lounge Chair shown in Standard Cherry with Rosemary Hallgarten "Cachet- Claret 2-8354" - As Shown\* \$18,330

## PANEEL LOUNGE CHAIR

| Standard Dimensions     | Overall: 37.5"L x 32 1/4" D :<br>Seat Height: 17.5" | x 28" H                                                                                                                                           |
|-------------------------|-----------------------------------------------------|---------------------------------------------------------------------------------------------------------------------------------------------------|
| COM                     | 6 Yards                                             | *Minimum 54" plain goods, non-repeating pattern.                                                                                                  |
| Available Wood Finishes | T1 T1 T1 T1 White Oak Walnut Ash Cherry (Shown)     | *Additional S+B Wood Finishes available upon request.  **Refer to S+B Material Guide for additional Finishes  T2 T2 Charred Fumed Red Oak Red Oak |
| List Price *            | Tier 1: \$18,100<br>Tier 2: \$18,500                | * List pricing is subject to change and does not include shipping                                                                                 |
| Specification Drawing:  | 37 ½                                                | 32 ½                                                                                                                                              |
|                         |                                                     |                                                                                                                                                   |