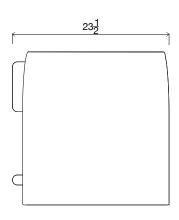

## PANEEL SIDETABLE

| Standard Dimensions     | Overall: 24"W x 23.5"D x 23"H                                                        |                                                                                                                |
|-------------------------|--------------------------------------------------------------------------------------|----------------------------------------------------------------------------------------------------------------|
| Available Wood Finishes | T1 T1 T1 T1 T2 T2  White Oak Walnut Ash Cherry Charred Fumed (shown) Red Oak Red Oak | *Additional S+B Wood Finishes available upon request.  ** Refer to S+B Material Guide for additional Finishes. |
| List Price*             | Tier 1: \$11,000<br>Tier 2: \$11,400                                                 | * List pricing is subject to change and does not include shipping                                              |

Specification Drawing