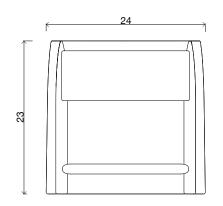

## PANEEL SIDETABLE

| Standard Dimensions     | Overall: 24"W x 23.5"D x 23"H                                                        |                                                                                                                |
|-------------------------|--------------------------------------------------------------------------------------|----------------------------------------------------------------------------------------------------------------|
| Available Wood Finishes | T1 T1 T1 T1 T2 T2  White Oak Walnut Ash Cherry Charred Fumed (shown) Red Oak Red Oak | *Additional S+B Wood Finishes available upon request.  ** Refer to S+B Material Guide for additional Finishes. |
| List Price*             | Tier 1: \$11,000<br>Tier 2: \$11,400                                                 | * List pricing is subject to change and does not include shipping                                              |

Specification Drawing