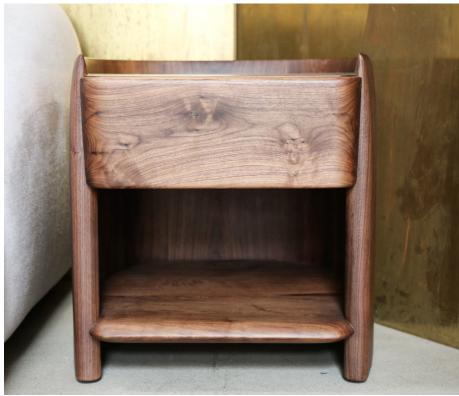

## STAHL+BAND

stahlandband.com info@stahlandband.com 424.228.4134

Paneel Sidetable shown in Walnut

## PANEEL SIDETABLE

| Standard Dimensions     | Overall: 24"W x 23.5"D x 23"H                                                        |                                                                                                                |
|-------------------------|--------------------------------------------------------------------------------------|----------------------------------------------------------------------------------------------------------------|
| Available Wood Finishes | T1 T1 T1 T1 T2 T2  White Oak Walnut Ash Cherry Charred Fumed (shown) Red Oak Red Oak | *Additional S+B Wood Finishes available upon request.  ** Refer to S+B Material Guide for additional Finishes. |
| List Price*             | Tier 1: \$11,000<br>Tier 2: \$11,400                                                 | * List pricing is subject to change and does not include shipping                                              |