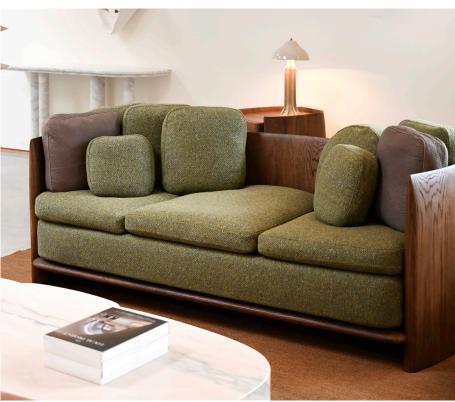

## STAHL+BAND

stahlandband.com info@stahlandband.com 424.228.4134

Paneel Sofa shown in Fumed Oak with Pierre Frey - "Finn" F3640007 Sea Green - As Shown\* \$32,800