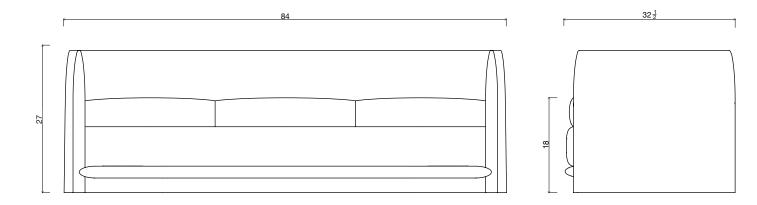

## PANEEL SOFA

| Standard Dimensions     |    | Overall: 84"L x 32 1/4" D x 27" H<br>Seat Height: 18 " |                                                                   |                                                                                                                |
|-------------------------|----|--------------------------------------------------------|-------------------------------------------------------------------|----------------------------------------------------------------------------------------------------------------|
| COM                     |    | 10 Yards                                               |                                                                   | * Minimum 54" plain goods, non-repeating pattern.                                                              |
| Available Wood Finishes |    |                                                        | T2 T2 T2 Charred Wirebrushed Fumed Red Oak Cherry Red Oak (shown) | * Additional S+B Wood Finishes available upon request.  ** Refer to S+B Material Guide for additional Finishes |
| List Price *            |    | Tier 1: \$28,500<br>Tier 2: \$29,500                   |                                                                   | *List pricing is subject to change and does not include shipping                                               |
| Specification Drawing:  |    | 84                                                     | 1                                                                 | 32-2                                                                                                           |
|                         | 50 |                                                        |                                                                   |                                                                                                                |

## STAHL+BAND

stahlandband.com info@stahlandband.com 424.228.4134

Specification Drawing