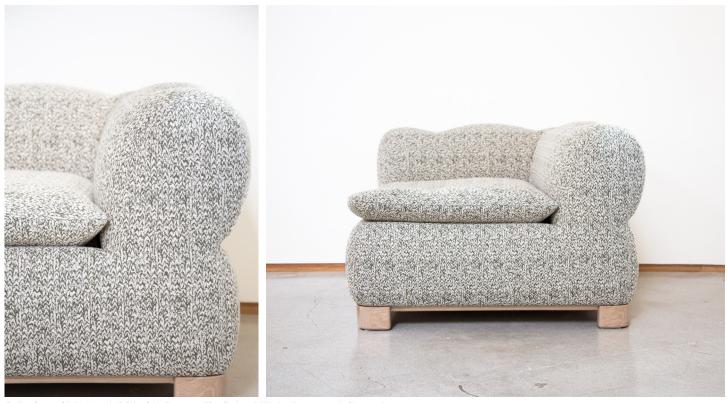

## STAHL+BAND

stahlandband.com info@stahlandband.com 424.228.4134

Rollen Corner Chair shown in White Oak Rosemary H. "Cachet" Militaire #2-8462 - As Shown\* \$8,168

## ROLLEN CORNER CHAIR

| Standard Dimensions Corner Chair | 36" W x 36" D x 28" H - Seat Height: 16" |       |        |             |                                                                                                                 |
|----------------------------------|------------------------------------------|-------|--------|-------------|-----------------------------------------------------------------------------------------------------------------|
| COM                              | 8.5 yds                                  |       |        |             | * Minimum 54" plain goods, non-repeating pattern                                                                |
| Available Wood Finishes          |                                          |       |        |             | * Additional S+B Wood Finishes available upon request.  ** Refer to S+B Material Guide for additional Finishes. |
|                                  | T1                                       | T1    | T1     | T2          |                                                                                                                 |
|                                  | Ash                                      | White | Walnut | Wirebrushed |                                                                                                                 |
|                                  |                                          | Oak   |        | Cherry      |                                                                                                                 |
| List Price*                      | \$6,850                                  | )     |        |             | * List pricing is subject to change and does not include shipping                                               |