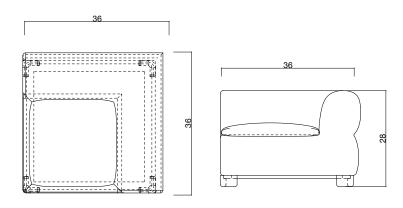

## ROLLEN CORNER CHAIR

| Standard Dimensions Corner Chair | 36" W x 36" D x 28" H - Seat Height: 16" |       |        |             |                                                                                                                 |
|----------------------------------|------------------------------------------|-------|--------|-------------|-----------------------------------------------------------------------------------------------------------------|
| COM                              | 8.5 yds                                  |       |        |             | * Minimum 54" plain goods, non-repeating pattern                                                                |
| Available Wood Finishes          |                                          |       |        |             | * Additional S+B Wood Finishes available upon request.  ** Refer to S+B Material Guide for additional Finishes. |
|                                  | T1                                       | T1    | T1     | T2          |                                                                                                                 |
|                                  | Ash                                      | White | Walnut | Wirebrushed |                                                                                                                 |
|                                  |                                          | Oak   |        | Cherry      |                                                                                                                 |
| List Price*                      | \$6,850                                  | )     |        |             | * List pricing is subject to change and does not include shipping                                               |

Specification Drawing: