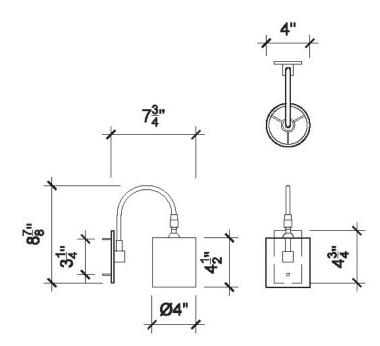

## SERIES 01 SMALL SCONCE by Adam Otlewski

| Standard Dimensions                | 8-7/8"H x 7-3/4"D x 4" W                                                                                                                                     |                                                                                                                                                                                                                                                                                                        |
|------------------------------------|--------------------------------------------------------------------------------------------------------------------------------------------------------------|--------------------------------------------------------------------------------------------------------------------------------------------------------------------------------------------------------------------------------------------------------------------------------------------------------|
| Details                            | Recommended bulb "LED 60 Watt Equiva-<br>lent G16 Globe 2700k<br>Dimmable" included. LED Bulb only.<br>Single E26 keyless socket.                            | <ul> <li>* Hardwired lamps must be installed by a professional.</li> <li>* Also available with backplate switch<br/>or corded with plug</li> <li>* UL certification, as well as custom sizing and configurations are<br/>available upon request</li> <li>* Not suitable for damp locations.</li> </ul> |
| Available Shade Finishes (Leather) | Ash     Blushy     Charcoal     Guchijang     Graphite       Image: Charcoal     Image: Charcoal     Image: Charcoal     Image: Charcoal     Image: Charcoal | *All leather components are individually cut natural cow hide<br>and hand-dyed at the time of fabrication; some variance is to<br>be expected in color and leather grain.                                                                                                                              |
|                                    | Lead Mustard Putty Sable Tennis                                                                                                                              |                                                                                                                                                                                                                                                                                                        |
| Available Metal Finishes           | 🍈 🌍 🌒 🌏                                                                                                                                                      | *All metal finishes are hand-applied living finishes<br>and will patina and change for the better with time.<br>Slight variations in tone and appearance are to be<br>expected.                                                                                                                        |
|                                    | Acid Patinated Dark Patinated Matt Black- Polished Nickel Polished<br>Brass Brass ened Brass Plated Brass Unlacquered<br>Brass                               |                                                                                                                                                                                                                                                                                                        |
| List Price *                       | Starting at \$ 1,710                                                                                                                                         | * List pricing is subject to change and does not include shipping.                                                                                                                                                                                                                                     |

## Available Shade Finishes (Leather)

Graphite

Lead

Mustard

Putty

Sable

Tennis

Specification Drawing: