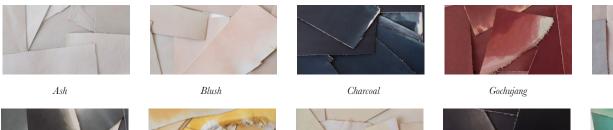

## SERIES 01 SMALL SCONCE by Adam Otlewski

| Standard Dimensions                | 8-7/8"H x 7-3/4"D x 4" W                                                                                                                                     |                                                                                                                                                                                                                                                                                                        |
|------------------------------------|--------------------------------------------------------------------------------------------------------------------------------------------------------------|--------------------------------------------------------------------------------------------------------------------------------------------------------------------------------------------------------------------------------------------------------------------------------------------------------|
| Details                            | Recommended bulb "LED 60 Watt Equiva-<br>lent G16 Globe 2700k<br>Dimmable" included. LED Bulb only.<br>Single E26 keyless socket.                            | <ul> <li>* Hardwired lamps must be installed by a professional.</li> <li>* Also available with backplate switch<br/>or corded with plug</li> <li>* UL certification, as well as custom sizing and configurations are<br/>available upon request</li> <li>* Not suitable for damp locations.</li> </ul> |
| Available Shade Finishes (Leather) | Ash     Blushy     Charcoal     Guchijang     Graphite       Image: Charcoal     Image: Charcoal     Image: Charcoal     Image: Charcoal     Image: Charcoal | *All leather components are individually cut natural cow hide<br>and hand-dyed at the time of fabrication; some variance is to<br>be expected in color and leather grain.                                                                                                                              |
|                                    | Lead Mustard Putty Sable Tennis                                                                                                                              |                                                                                                                                                                                                                                                                                                        |
| Available Metal Finishes           | 🍈 🌍 🌒 🌏                                                                                                                                                      | *All metal finishes are hand-applied living finishes<br>and will patina and change for the better with time.<br>Slight variations in tone and appearance are to be<br>expected.                                                                                                                        |
|                                    | Acid Patinated Dark Patinated Matt Black- Polished Nickel Polished<br>Brass Brass ened Brass Plated Brass Unlacquered<br>Brass                               |                                                                                                                                                                                                                                                                                                        |
| List Price *                       | Starting at \$ 1,710                                                                                                                                         | * List pricing is subject to change and does not include shipping.                                                                                                                                                                                                                                     |