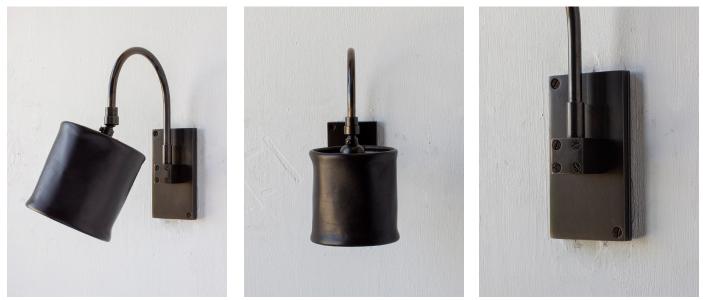

stahlandband.com info@stahlandband.com 424.228.4134

Series 01 Small Sconce - Solid machined dark patinated brass with hand-dyed waxed leather pivoting shade. Also available in Polished unlacquered brass and Polished nickel plated brass.

## SERIES 01 SMALL SCONCE by Adam Otlewski

| Standard Dimensions                | 8-7/8"H x 7-3/4"D x 4" W                                                                                                                                     |                                                                                                                                                                                                                                                                                                        |
|------------------------------------|--------------------------------------------------------------------------------------------------------------------------------------------------------------|--------------------------------------------------------------------------------------------------------------------------------------------------------------------------------------------------------------------------------------------------------------------------------------------------------|
| Details                            | Recommended bulb "LED 60 Watt Equiva-<br>lent G16 Globe 2700k<br>Dimmable" included. LED Bulb only.<br>Single E26 keyless socket.                            | <ul> <li>* Hardwired lamps must be installed by a professional.</li> <li>* Also available with backplate switch<br/>or corded with plug</li> <li>* UL certification, as well as custom sizing and configurations are<br/>available upon request</li> <li>* Not suitable for damp locations.</li> </ul> |
| Available Shade Finishes (Leather) | Ash     Blushy     Charcoal     Guchijang     Graphite       Image: Charcoal     Image: Charcoal     Image: Charcoal     Image: Charcoal     Image: Charcoal | *All leather components are individually cut natural cow hide<br>and hand-dyed at the time of fabrication; some variance is to<br>be expected in color and leather grain.                                                                                                                              |
|                                    | Lead Mustard Putty Sable Tennis                                                                                                                              |                                                                                                                                                                                                                                                                                                        |
| Available Metal Finishes           | 🍈 🌍 🌒 🌏                                                                                                                                                      | *All metal finishes are hand-applied living finishes<br>and will patina and change for the better with time.<br>Slight variations in tone and appearance are to be<br>expected.                                                                                                                        |
|                                    | Acid Patinated Dark Patinated Matt Black- Polished Nickel Polished<br>Brass Brass ened Brass Plated Brass Unlacquered<br>Brass                               |                                                                                                                                                                                                                                                                                                        |
| List Price *                       | Starting at \$ 1,710                                                                                                                                         | * List pricing is subject to change and does not include shipping.                                                                                                                                                                                                                                     |